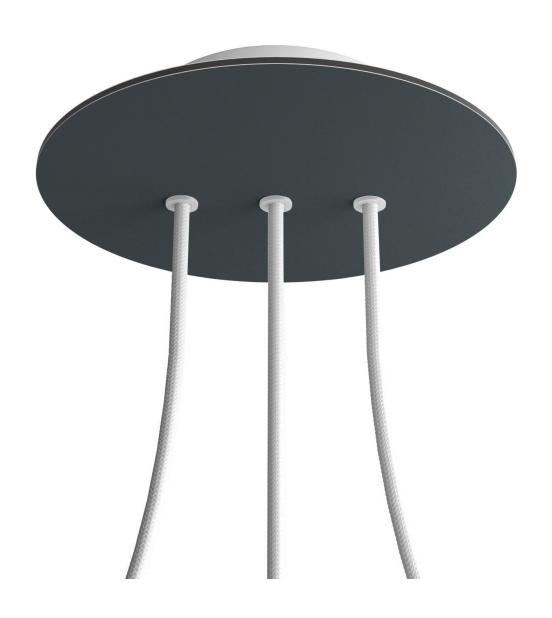

## **Product title:**

3 In-line Holes - LARGE Round Ceiling Canopy Kit - Rose One System

#### **Product short description:**

This Rose One Canopy Kit comes with EVERYTHING you need to make your own 3 hole pendant light utilizing our LARGE round Rose One Canopy & Cover.

What sets this apart from our regular pendant light canopies is that this is a two part system with an extra deep ceiling canopy that allows for easier wiring of connections, as well as a wide cover over the canopy that allows you to create pendant lights, swag chandeliers, cluster lights and more with even greater impact.

This Rose One Canopy Kit includes the following: a LARGE Rose One Cover (7.87" diameter) with pre-drilled holes; a LARGE Extra Deep Rose One Canopy (4.7" diameter); cable clamp strain reliefs; and all brackets & mounting hardware.

#### Technical data for LARGE Round Ceiling Canopy Kit - Rose One System

- LARGE Extra Deep Rose One Ceiling Canopy
- Diameter: 4.7 inchesHeight: 1.38 inches
- Material: metalBracket fasteners
- 4 Caps and 4 rubber grommets are included for side holes
- LARGE Rose One Cover
- Material: aluminum or dibond
- Diameter: 7.87 inches
- Hole diameters: 10 mm (3/8")
- Thickness: if aluminum 1 mm, if dibond 3 mm
- Clear plastic cable clamp strain reliefs included (1 per hole)