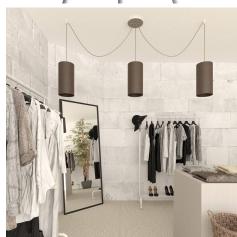

#### **Product short description:**

This Rose One Canopy Kit comes with EVERYTHING you need to make your own 3 hole pendant light utilizing our LARGE round Rose One Canopy & Cover.

What sets this apart from our regular pendant light canopies is that this is a two part system with an extra deep ceiling canopy that allows for easier wiring of connections, as well as a wide cover over the canopy that allows you to create pendant lights, swag chandeliers, cluster lights and more with even greater impact.

This Rose One Canopy Kit includes the following: a LARGE Rose One Cover (7.87" diameter) with pre-drilled holes; a LARGE Extra Deep Rose One Canopy (4.7" diameter); cable clamp strain reliefs; and all brackets & mounting hardware.