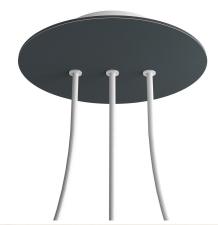

## **Product title:**

3 In-line Holes - LARGE Round Ceiling Canopy Kit - Rose One System

This Rose One Canopy Kit includes the following: a LARGE Rose One Cover (7.87" diameter) with pre-drilled holes; a LARGE Extra Deep Rose One Canopy (4.7" diameter); cable clamp strain reliefs; and all brackets & mounting hardware.

#### Technical data for LARGE Round Ceiling Canopy Kit - Rose One System

- LARGE Extra Deep Rose One Ceiling Canopy
- Diameter: 4.7 inchesHeight: 1.38 inches
- Material: metalBracket fasteners
- 4 Caps and 4 rubber grommets are included for side holes
- LARGE Rose One Cover
- Material: aluminum or dibond
- Diameter: 7.87 inches
- Hole diameters: 10 mm (3/8")
- Thickness: if aluminum 1 mm, if dibond 3 mm
- Clear plastic cable clamp strain reliefs included (1 per hole)