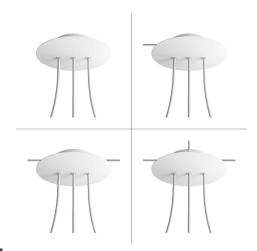

Our Rose One Canopy Kits come in a wide variety of colors and designs. And you can choose from the whichever pre-drilled hole pattern works best for you OR purchase one of our Rose One Cover Un-drilled Blanks and you can create whatever pattern you like!

#### Technical data for LARGE Round Ceiling Canopy Kit - Rose One System

- LARGE Extra Deep Rose One Ceiling Canopy
- Diameter: 4.7 inchesHeight: 1.38 inches
- Material: metalBracket fasteners
- 4 Caps and 4 rubber grommets are included for side holes
- LARGE Rose One Cover
- Material: aluminum or dibond
- Diameter: 7.87 inches
- Hole diameters: 10 mm (3/8")
- Thickness: if aluminum 1 mm, if dibond 3 mm
- Clear plastic cable clamp strain reliefs included (1 per hole)