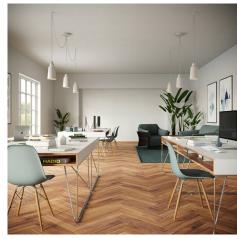

#### **Product short description:**

This Rose One Canopy Kit comes with EVERYTHING you need to make your own 3 hole pendant light utilizing our LARGE round Rose One Canopy & Cover.

What sets this apart from our regular pendant light canopies is that this is a two part system with an extra deep ceiling canopy that allows for easier wiring of connections, as well as a wide cover over the canopy that allows you to create pendant lights, swag chandeliers, cluster lights and more with even greater impact.

Our Rose One Canopy Kits come in a wide variety of colors and designs. And you can choose from the whichever pre-drilled hole pattern works best for you OR purchase one of our Rose One Cover Un-drilled Blanks and you can create whatever pattern you like!