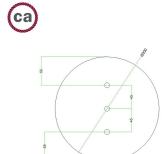

This Rose One Canopy Kit includes the following: a LARGE Rose One Cover (7.87" diameter) with pre-drilled holes; a LARGE Extra Deep Rose One Canopy (4.7" diameter); cable clamp strain reliefs; and all brackets & mounting hardware.

#### Technical data for LARGE Round Ceiling Canopy Kit - Rose One System

- LARGE Extra Deep Rose One Ceiling Canopy
- Diameter: 4.7 inchesHeight: 1.38 inches
- Material: metalBracket fasteners
- 4 Caps and 4 rubber grommets are included for side holes
- LARGE Rose One Cover
- Material: aluminum or dibond
- Diameter: 7.87 inches
- Hole diameters: 10 mm (3/8")
- Thickness: if aluminum 1 mm, if dibond 3 mm
- Clear plastic cable clamp strain reliefs included (1 per hole)