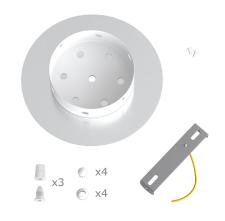

This Rose One Canopy Kit includes the following: a LARGE Rose One Cover (7.87" diameter) with pre-drilled holes; a LARGE Extra Deep Rose One Canopy (4.7" diameter); cable clamp strain reliefs; and all brackets & mounting hardware.

#### Technical data for LARGE Round Ceiling Canopy Kit - Rose One System

- LARGE Extra Deep Rose One Ceiling Canopy
- Diameter: 4.7 inches
- Height: 1.38 inches
- Material: metal
- Bracket fasteners
- 4 Caps and 4 rubber grommets are included for side holes
- LARGE Rose One Cover
- Material: aluminum or dibond
- Diameter: 7.87 inches
- Hole diameters: 10 mm (3/8")
- Thickness: if aluminum 1 mm, if dibond 3 mm
- Clear plastic cable clamp strain reliefs included (1 per hole)