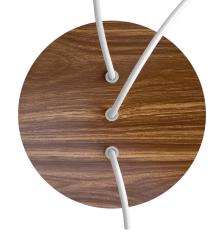

This Rose One Canopy Kit includes the following: a LARGE Rose One Cover (7.87" diameter) with pre-drilled holes; a LARGE Extra Deep Rose One Canopy (4.7" diameter); cable clamp strain reliefs; and all brackets & mounting hardware.

#### Technical data for LARGE Round Ceiling Canopy Kit - Rose One System

- LARGE Extra Deep Rose One Ceiling Canopy
- Diameter: 4.7 inches
- Height: 1.38 inches
- Material: metal
- Bracket fasteners
- 4 Caps and 4 rubber grommets are included for side holes
- LARGE Rose One Cover
- Material: aluminum or dibond
- Diameter: 7.87 inches
- Hole diameters: 10 mm (3/8")
- Thickness: if aluminum 1 mm, if dibond 3 mm
- Clear plastic cable clamp strain reliefs included (1 per hole)