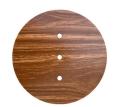

This Rose One Canopy Kit includes the following: a LARGE Rose One Cover (7.87" diameter) with pre-drilled holes; a LARGE Extra Deep Rose One Canopy (4.7" diameter); cable clamp strain reliefs; and all brackets & mounting hardware.

#### Technical data for LARGE Round Ceiling Canopy Kit - Rose One System

- LARGE Extra Deep Rose One Ceiling Canopy
- Diameter: 4.7 inches
- Height: 1.38 inches
- Material: metal
- Bracket fasteners
- 4 Caps and 4 rubber grommets are included for side holes
- LARGE Rose One Cover
- Material: aluminum or dibond
- Diameter: 7.87 inches
- Hole diameters: 10 mm (3/8")
- Thickness: if aluminum 1 mm, if dibond 3 mm
- Clear plastic cable clamp strain reliefs included (1 per hole)