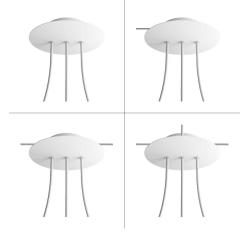

#### **Product short description:**

This Rose One Canopy Kit comes with EVERYTHING you need to make your own 3 hole pendant light utilizing our LARGE round Rose One Canopy & Cover.

What sets this apart from our regular pendant light canopies is that this is a two part system with an extra deep ceiling canopy that allows for easier wiring of connections, as well as a wide cover over the canopy that allows you to create pendant lights, swag chandeliers, cluster lights and more with even greater impact.

This Rose One Canopy Kit includes the following: a LARGE Rose One Cover (7.87" diameter) with pre-drilled holes; a LARGE Extra Deep Rose One Canopy (4.7" diameter); cable clamp strain reliefs; and all brackets & mounting hardware.

#### Technical data for LARGE Round Ceiling Canopy Kit - Rose One System

- LARGE Extra Deep Rose One Ceiling Canopy
- Diameter: 4.7 inches
- Height: 1.38 inches
- Material: metal
- Bracket fasteners
- 4 Caps and 4 rubber grommets are included for side holes
- LARGE Rose One Cover
- Material: aluminum or dibond
- Diameter: 7.87 inches
- Hole diameters: 10 mm (3/8")
- Thickness: if aluminum 1 mm, if dibond 3 mm
- Clear plastic cable clamp strain reliefs included (1 per hole)