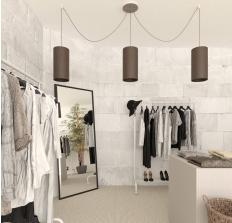

#### **Product short description:**

This Rose One Canopy Kit comes with EVERYTHING you need to make your own 3 hole pendant light utilizing our LARGE round Rose One Canopy & Cover.

What sets this apart from our regular pendant light canopies is that this is a two part system with an extra deep ceiling canopy that allows for easier wiring of connections, as well as a wide cover over the canopy that allows you to create pendant lights, swag chandeliers, cluster lights and more with even greater impact.

Our Rose One Canopy Kits come in a wide variety of colors and designs. And you can choose from the whichever pre-drilled hole pattern works best for you OR purchase one of our Rose One Cover Un-drilled Blanks and you can create whatever pattern you like!