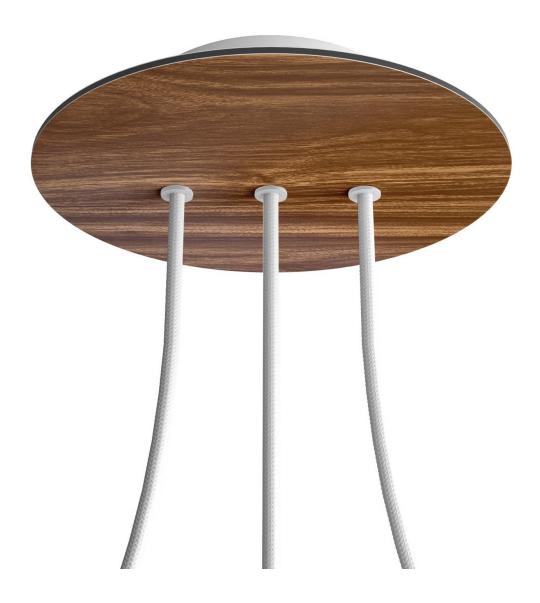

#### **Product short description:**

This Rose One Canopy Kit comes with EVERYTHING you need to make your own 3 hole pendant light utilizing our LARGE round Rose One Canopy & Cover.

What sets this apart from our regular pendant light canopies is that this is a two part system with an extra deep ceiling canopy that allows for easier wiring of connections, as well as a wide cover over the canopy that allows you to create pendant lights, swag chandeliers, cluster lights and more with even greater impact.

This Rose One Canopy Kit includes the following: a LARGE Rose One Cover (7.87" diameter) with pre-drilled holes; a LARGE Extra Deep Rose One Canopy (4.7" diameter); cable clamp strain reliefs; and all brackets & mounting hardware.

#### Technical data for LARGE Round Ceiling Canopy Kit - Rose One System

- LARGE Extra Deep Rose One Ceiling Canopy
- Diameter: 4.7 inches
- Height: 1.38 inches
- Material: metal
- Bracket fasteners
- 4 Caps and 4 rubber grommets are included for side holes
- LARGE Rose One Cover
- Material: aluminum or dibond
- Diameter: 7.87 inches
- Hole diameters: 10 mm (3/8")
- Thickness: if aluminum 1 mm, if dibond 3 mm
- Clear plastic cable clamp strain reliefs included (1 per hole)