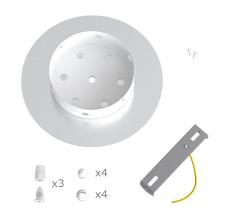

This Rose One Canopy Kit includes the following: a LARGE Rose One Cover (7.87" diameter) with pre-drilled holes; a LARGE Extra Deep Rose One Canopy (4.7" diameter); cable clamp strain reliefs; and all brackets & mounting hardware.

#### Technical data for LARGE Round Ceiling Canopy Kit - Rose One System

- LARGE Extra Deep Rose One Ceiling Canopy
- Diameter: 4.7 inches
- Height: 1.38 inches
- Material: metal
- Bracket fasteners
- 4 Caps and 4 rubber grommets are included for side holes
- LARGE Rose One Cover
- Material: aluminum or dibond
- Diameter: 7.87 inches
- Hole diameters: 10 mm (3/8")
- Thickness: if aluminum 1 mm, if dibond 3 mm
- Clear plastic cable clamp strain reliefs included (1 per hole)