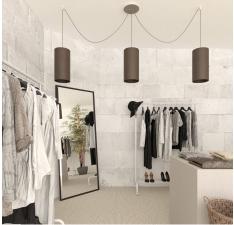

#### **Product short description:**

This Rose One Canopy Kit comes with EVERYTHING you need to make your own 3 hole pendant light utilizing our LARGE round Rose One Canopy & Cover.

What sets this apart from our regular pendant light canopies is that this is a two part system with an extra deep ceiling canopy that allows for easier wiring of connections, as well as a wide cover over the canopy that allows you to create pendant lights, swag chandeliers, cluster lights and more with even greater impact.

Our Rose One Canopy Kits come in a wide variety of colors and designs. And you can choose from the whichever pre-drilled hole pattern works best for you OR purchase one of our Rose One Cover Un-drilled Blanks and you can create whatever pattern you like!