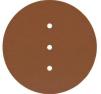

This Rose One Canopy Kit includes the following: a LARGE Rose One Cover (7.87" diameter) with pre-drilled holes; a LARGE Extra Deep Rose One Canopy (4.7" diameter); cable clamp strain reliefs; and all brackets & mounting hardware.

#### Technical data for LARGE Round Ceiling Canopy Kit - Rose One System

- LARGE Extra Deep Rose One Ceiling Canopy
- Diameter: 4.7 inches
- Height: 1.38 inches
- Material: metal
- Bracket fasteners
- 4 Caps and 4 rubber grommets are included for side holes
- LARGE Rose One Cover
- Material: aluminum or dibond
- Diameter: 7.87 inches
- Hole diameters: 10 mm (3/8")
- Thickness: if aluminum 1 mm, if dibond 3 mm
- Clear plastic cable clamp strain reliefs included (1 per hole)