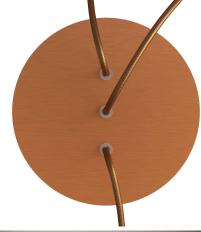

This Rose One Canopy Kit includes the following: a LARGE Rose One Cover (7.87" diameter) with pre-drilled holes; a LARGE Extra Deep Rose One Canopy (4.7" diameter); cable clamp strain reliefs; and all brackets & mounting hardware.

#### Technical data for LARGE Round Ceiling Canopy Kit - Rose One System

- LARGE Extra Deep Rose One Ceiling Canopy
- Diameter: 4.7 inches
- Height: 1.38 inches
- Material: metal
- Bracket fasteners
- 4 Caps and 4 rubber grommets are included for side holes
- LARGE Rose One Cover
- Material: aluminum or dibond
- Diameter: 7.87 inches
- Hole diameters: 10 mm (3/8")
- Thickness: if aluminum 1 mm, if dibond 3 mm
- Clear plastic cable clamp strain reliefs included (1 per hole)