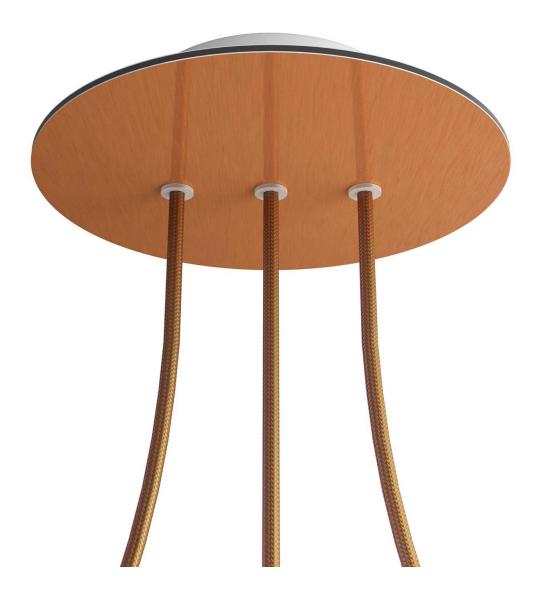

#### **Product short description:**

This Rose One Canopy Kit comes with EVERYTHING you need to make your own 3 hole pendant light utilizing our LARGE round Rose One Canopy & Cover.

What sets this apart from our regular pendant light canopies is that this is a two part system with an extra deep ceiling canopy that allows for easier wiring of connections, as well as a wide cover over the canopy that allows you to create pendant lights, swag chandeliers, cluster lights and more with even greater impact.

This Rose One Canopy Kit includes the following: a LARGE Rose One Cover (7.87" diameter) with pre-drilled holes; a LARGE Extra Deep Rose One Canopy (4.7" diameter); cable clamp strain reliefs; and all brackets & mounting hardware.

#### Technical data for LARGE Round Ceiling Canopy Kit - Rose One System

- LARGE Extra Deep Rose One Ceiling Canopy
- Diameter: 4.7 inches
- Height: 1.38 inches
- Material: metal
- Bracket fasteners
- 4 Caps and 4 rubber grommets are included for side holes
- LARGE Rose One Cover
- Material: aluminum or dibond
- Diameter: 7.87 inches
- Hole diameters: 10 mm (3/8")
- Thickness: if aluminum 1 mm, if dibond 3 mm
- Clear plastic cable clamp strain reliefs included (1 per hole)