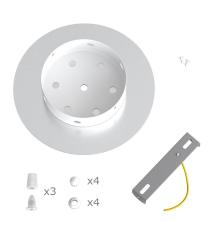

This Rose One Canopy Kit includes the following: a LARGE Rose One Cover (7.87" diameter) with pre-drilled holes; a LARGE Extra Deep Rose One Canopy (4.7" diameter); cable clamp strain reliefs; and all brackets & mounting hardware.

#### Technical data for LARGE Round Ceiling Canopy Kit - Rose One System

- LARGE Extra Deep Rose One Ceiling Canopy
- Diameter: 4.7 inchesHeight: 1.38 inches
- Material: metalBracket fasteners
- 4 Caps and 4 rubber grommets are included for side holes
- LARGE Rose One Cover
- Material: aluminum or dibond
- Diameter: 7.87 inches
- Hole diameters: 10 mm (3/8")
- Thickness: if aluminum 1 mm, if dibond 3 mm
- Clear plastic cable clamp strain reliefs included (1 per hole)