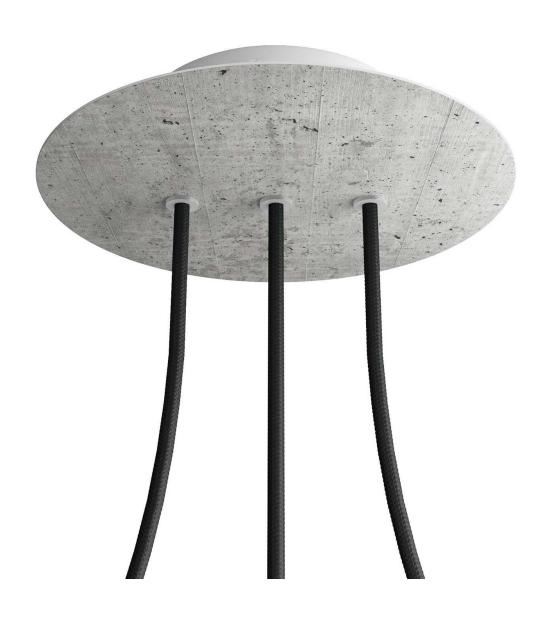

## **Product title:**

3 In-line Holes - LARGE Round Ceiling Canopy Kit - Rose One System

#### **Product short description:**

This Rose One Canopy Kit comes with EVERYTHING you need to make your own 3 hole pendant light utilizing our LARGE round Rose One Canopy & Cover.

What sets this apart from our regular pendant light canopies is that this is a two part system with an extra deep ceiling canopy that allows for easier wiring of connections, as well as a wide cover over the canopy that allows you to create pendant lights, swag chandeliers, cluster lights and more with even greater impact.

This Rose One Canopy Kit includes the following: a LARGE Rose One Cover (7.87" diameter) with pre-drilled holes; a LARGE Extra Deep Rose One Canopy (4.7" diameter); cable clamp strain reliefs; and all brackets & mounting hardware.

#### Technical data for LARGE Round Ceiling Canopy Kit - Rose One System

- LARGE Extra Deep Rose One Ceiling Canopy
- Diameter: 4.7 inchesHeight: 1.38 inches
- Material: metalBracket fasteners
- 4 Caps and 4 rubber grommets are included for side holes
- LARGE Rose One Cover
- Material: aluminum or dibond
- Diameter: 7.87 inches
- Hole diameters: 10 mm (3/8")
- Thickness: if aluminum 1 mm, if dibond 3 mm
- Clear plastic cable clamp strain reliefs included (1 per hole)