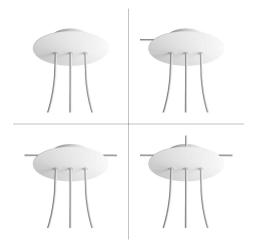

## **Product title:**

3 In-line Holes - LARGE Round Ceiling Canopy Kit - Rose One System

This Rose One Canopy Kit includes the following: a LARGE Rose One Cover (7.87" diameter) with pre-drilled holes; a LARGE Extra Deep Rose One Canopy (4.7" diameter); cable clamp strain reliefs; and all brackets & mounting hardware.