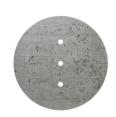

#### **Product attributes:**

Decoration: Matt White, Matt Black, Marble Marquina, Marble Carrara, Concrete, Satin Brass Dibond, Satin Copper Dibond, Satin Steel Dibond, Wood, Anthracite, Yellow mustard, Soft blue,

This Rose One Canopy Kit includes the following: a LARGE Rose One Cover (7.87" diameter) with pre-drilled holes; a LARGE Extra Deep Rose One Canopy (4.7" diameter); cable clamp strain reliefs; and all brackets & mounting hardware.