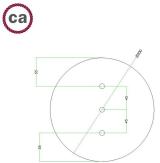

#### Technical data for LARGE Round Ceiling Canopy Kit - Rose One System

- LARGE Extra Deep Rose One Ceiling Canopy
- Diameter: 4.7 inchesHeight: 1.38 inches
- Material: metalBracket fasteners
- 4 Caps and 4 rubber grommets are included for side holes
- LARGE Rose One Cover
- Material: aluminum or dibond
- Diameter: 7.87 inches
- Hole diameters: 10 mm (3/8")
- Thickness: if aluminum 1 mm, if dibond 3 mm
- Clear plastic cable clamp strain reliefs included (1 per hole)