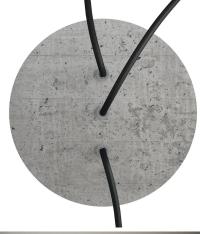

This Rose One Canopy Kit includes the following: a LARGE Rose One Cover (7.87" diameter) with pre-drilled holes; a LARGE Extra Deep Rose One Canopy (4.7" diameter); cable clamp strain reliefs; and all brackets & mounting hardware.

#### Technical data for LARGE Round Ceiling Canopy Kit - Rose One System

- LARGE Extra Deep Rose One Ceiling Canopy
- Diameter: 4.7 inchesHeight: 1.38 inches
- Material: metalBracket fasteners
- 4 Caps and 4 rubber grommets are included for side holes
- LARGE Rose One Cover
- Material: aluminum or dibond
- Diameter: 7.87 inches
- Hole diameters: 10 mm (3/8")
- Thickness: if aluminum 1 mm, if dibond 3 mm
- Clear plastic cable clamp strain reliefs included (1 per hole)