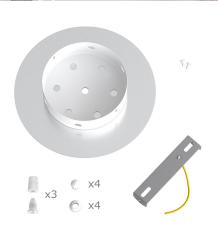

This Rose One Canopy Kit includes the following: a LARGE Rose One Cover (7.87" diameter) with pre-drilled holes; a LARGE Extra Deep Rose One Canopy (4.7" diameter); cable clamp strain reliefs; and all brackets & mounting hardware.

#### Technical data for LARGE Round Ceiling Canopy Kit - Rose One System

- LARGE Extra Deep Rose One Ceiling Canopy
- Diameter: 4.7 inchesHeight: 1.38 inches
- Material: metalBracket fasteners
- 4 Caps and 4 rubber grommets are included for side holes
- LARGE Rose One Cover
- Material: aluminum or dibond
- Diameter: 7.87 inches
- Hole diameters: 10 mm (3/8")
- Thickness: if aluminum 1 mm, if dibond 3 mm
- Clear plastic cable clamp strain reliefs included (1 per hole)