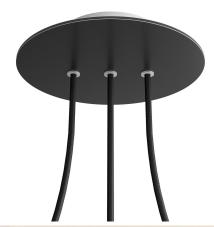

## **Product title:**

3 In-line Holes - LARGE Round Ceiling Canopy Kit - Rose One System

#### **Product short description:**

This Rose One Canopy Kit comes with EVERYTHING you need to make your own 3 hole pendant light utilizing our LARGE round Rose One Canopy & Cover.

What sets this apart from our regular pendant light canopies is that this is a two part system with an extra deep ceiling canopy that allows for easier wiring of connections, as well as a wide cover over the canopy that allows you to create pendant lights, swag chandeliers, cluster lights and more with even greater impact.

This Rose One Canopy Kit includes the following: a LARGE Rose One Cover (7.87" diameter) with pre-drilled holes; a LARGE Extra Deep Rose One Canopy (4.7" diameter); cable clamp strain reliefs; and all brackets & mounting hardware.

#### Technical data for LARGE Round Ceiling Canopy Kit - Rose One System

- LARGE Extra Deep Rose One Ceiling Canopy
- Diameter: 4.7 inchesHeight: 1.38 inches
- Material: metalBracket fasteners
- 4 Caps and 4 rubber grommets are included for side holes
- LARGE Rose One Cover
- Material: aluminum or dibond
- Diameter: 7.87 inches
- Hole diameters: 10 mm (3/8")
- Thickness: if aluminum 1 mm, if dibond 3 mm
- Clear plastic cable clamp strain reliefs included (1 per hole)