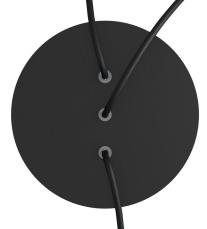

## **Product title:**

3 In-line Holes - LARGE Round Ceiling Canopy Kit - Rose One System

This Rose One Canopy Kit includes the following: a LARGE Rose One Cover (7.87" diameter) with pre-drilled holes; a LARGE Extra Deep Rose One Canopy (4.7" diameter); cable clamp strain reliefs; and all brackets & mounting hardware.

#### Technical data for LARGE Round Ceiling Canopy Kit - Rose One System

- LARGE Extra Deep Rose One Ceiling Canopy
- Diameter: 4.7 inchesHeight: 1.38 inches
- Material: metalBracket fasteners
- 4 Caps and 4 rubber grommets are included for side holes
- LARGE Rose One Cover
- Material: aluminum or dibond
- Diameter: 7.87 inches
- Hole diameters: 10 mm (3/8")
- Thickness: if aluminum 1 mm, if dibond 3 mm
- Clear plastic cable clamp strain reliefs included (1 per hole)