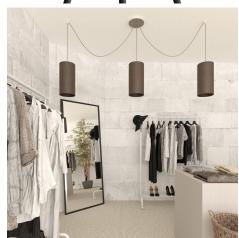

#### **Product short description:**

This Rose One Canopy Kit comes with EVERYTHING you need to make your own 3 hole pendant light utilizing our LARGE round Rose One Canopy & Cover.

What sets this apart from our regular pendant light canopies is that this is a two part system with an extra deep ceiling canopy that allows for easier wiring of connections, as well as a wide cover over the canopy that allows you to create pendant lights, swag chandeliers, cluster lights and more with even greater impact.

This Rose One Canopy Kit includes the following: a LARGE Rose One Cover (7.87" diameter) with pre-drilled holes; a LARGE Extra Deep Rose One Canopy (4.7" diameter); cable clamp strain reliefs; and all brackets & mounting hardware.