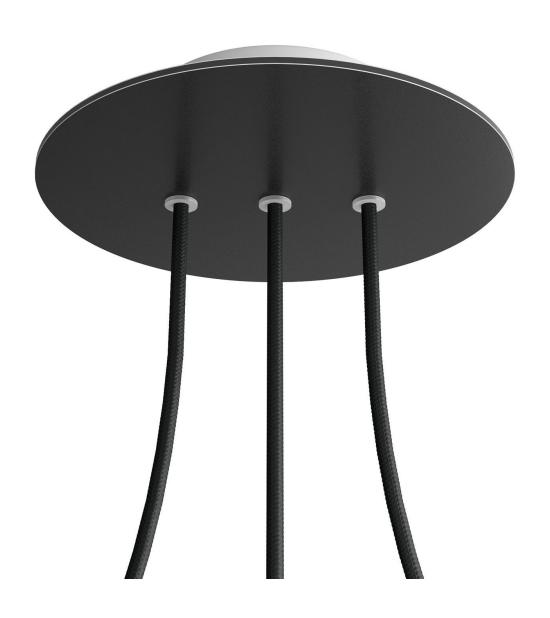

## **Product title:**

3 In-line Holes - LARGE Round Ceiling Canopy Kit - Rose One System

#### **Product short description:**

This Rose One Canopy Kit comes with EVERYTHING you need to make your own 3 hole pendant light utilizing our LARGE round Rose One Canopy & Cover.

What sets this apart from our regular pendant light canopies is that this is a two part system with an extra deep ceiling canopy that allows for easier wiring of connections, as well as a wide cover over the canopy that allows you to create pendant lights, swag chandeliers, cluster lights and more with even greater impact.

This Rose One Canopy Kit includes the following: a LARGE Rose One Cover (7.87" diameter) with pre-drilled holes; a LARGE Extra Deep Rose One Canopy (4.7" diameter); cable clamp strain reliefs; and all brackets & mounting hardware.

#### Technical data for LARGE Round Ceiling Canopy Kit - Rose One System

- LARGE Extra Deep Rose One Ceiling Canopy
- Diameter: 4.7 inchesHeight: 1.38 inches
- Material: metalBracket fasteners
- 4 Caps and 4 rubber grommets are included for side holes
- LARGE Rose One Cover
- Material: aluminum or dibond
- Diameter: 7.87 inches
- Hole diameters: 10 mm (3/8")
- Thickness: if aluminum 1 mm, if dibond 3 mm
- Clear plastic cable clamp strain reliefs included (1 per hole)