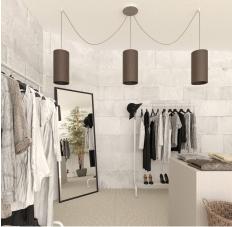

#### **Product short description:**

This Rose One Canopy Kit comes with EVERYTHING you need to make your own 3 hole pendant light utilizing our LARGE round Rose One Canopy & Cover.

What sets this apart from our regular pendant light canopies is that this is a two part system with an extra deep ceiling canopy that allows for easier wiring of connections, as well as a wide cover over the canopy that allows you to create pendant lights, swag chandeliers, cluster lights and more with even greater impact.

Our Rose One Canopy Kits come in a wide variety of colors and designs. And you can choose from the whichever pre-drilled hole pattern works best for you OR purchase one of our Rose One Cover Un-drilled Blanks and you can create whatever pattern you like!