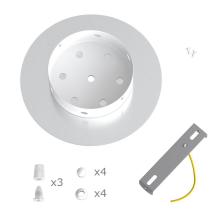

This Rose One Canopy Kit includes the following: a LARGE Rose One Cover (7.87" diameter) with pre-drilled holes; a LARGE Extra Deep Rose One Canopy (4.7" diameter); cable clamp strain reliefs; and all brackets & mounting hardware.

#### Technical data for LARGE Round Ceiling Canopy Kit - Rose One System

- LARGE Extra Deep Rose One Ceiling Canopy
- Diameter: 4.7 inches
- Height: 1.38 inches
- Material: metal
- Bracket fasteners
- 4 Caps and 4 rubber grommets are included for side holes
- LARGE Rose One Cover
- Material: aluminum or dibond
- Diameter: 7.87 inches
- Hole diameters: 10 mm (3/8")
- Thickness: if aluminum 1 mm, if dibond 3 mm
- Clear plastic cable clamp strain reliefs included (1 per hole)