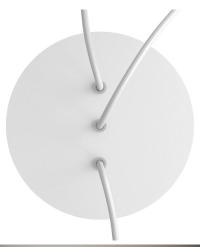

# **Product title:**

3 In-line Holes - LARGE Round Ceiling Canopy Kit - Rose One System

#### **Product short description:**

This Rose One Canopy Kit comes with EVERYTHING you need to make your own 3 hole pendant light utilizing our LARGE round Rose One Canopy & Cover.

What sets this apart from our regular pendant light canopies is that this is a two part system with an extra deep ceiling canopy that allows for easier wiring of connections, as well as a wide cover over the canopy that allows you to create pendant lights, swag chandeliers, cluster lights and more with even greater impact.

This Rose One Canopy Kit includes the following: a LARGE Rose One Cover (7.87" diameter) with pre-drilled holes; a LARGE Extra Deep Rose One Canopy (4.7" diameter); cable clamp strain reliefs; and all brackets & mounting hardware.

#### Technical data for LARGE Round Ceiling Canopy Kit - Rose One System

- LARGE Extra Deep Rose One Ceiling Canopy
- Diameter: 4.7 inches
- Height: 1.38 inches
- Material: metal
- Bracket fasteners
- 4 Caps and 4 rubber grommets are included for side holes
- LARGE Rose One Cover
- Material: aluminum or dibond
- Diameter: 7.87 inches
- Hole diameters: 10 mm (3/8")
- Thickness: if aluminum 1 mm, if dibond 3 mm
- Clear plastic cable clamp strain reliefs included (1 per hole)