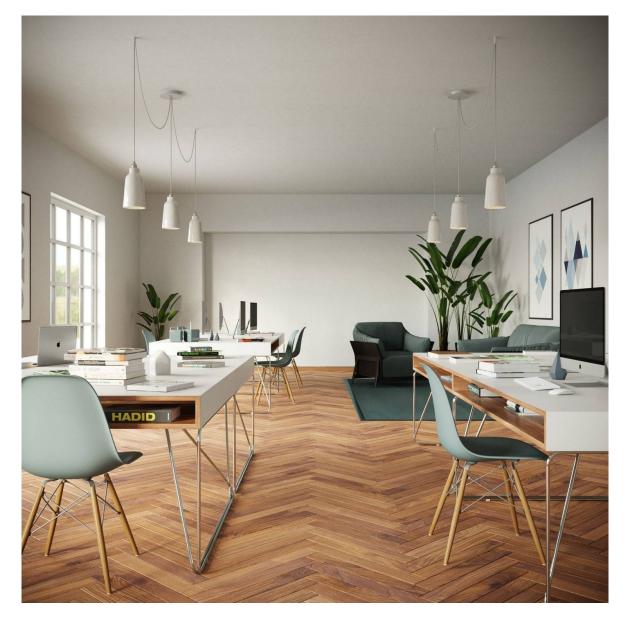

#### **Product short description:**

This Rose One Canopy Kit comes with EVERYTHING you need to make your own 3 hole pendant light utilizing our LARGE round Rose One Canopy & Cover.

What sets this apart from our regular pendant light canopies is that this is a two part system with an extra deep ceiling canopy that allows for easier wiring of connections, as well as a wide cover over the canopy that allows you to create pendant lights, swag chandeliers, cluster lights and more with even greater impact.

This Rose One Canopy Kit includes the following: a LARGE Rose One Cover (7.87" diameter) with pre-drilled holes; a LARGE Extra Deep Rose One Canopy (4.7" diameter); cable clamp strain reliefs; and all brackets & mounting hardware.