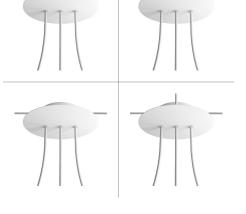

#### **Product short description:**

This Rose One Canopy Kit comes with EVERYTHING you need to make your own 3 hole pendant light utilizing our LARGE round Rose One Canopy & Cover.

What sets this apart from our regular pendant light canopies is that this is a two part system with an extra deep ceiling canopy that allows for easier wiring of connections, as well as a wide cover over the canopy that allows you to create pendant lights, swag chandeliers, cluster lights and more with even greater impact.

This Rose One Canopy Kit includes the following: a LARGE Rose One Cover (7.87" diameter) with pre-drilled holes; a LARGE Extra Deep Rose One Canopy (4.7" diameter); cable clamp strain reliefs; and all brackets & mounting hardware.

Our Rose One Canopy Kits come in a wide variety of colors and designs. And you can choose from the whichever pre-drilled hole pattern works best for you OR purchase one of our Rose One Cover Un-drilled Blanks and you can create whatever pattern you like!

#### Technical data for LARGE Round Ceiling Canopy Kit - Rose One System

- LARGE Extra Deep Rose One Ceiling Canopy
- Diameter: 4.7 inches
- Height: 1.38 inches
- Material: metal
- Bracket fasteners
- 4 Caps and 4 rubber grommets are included for side holes
- LARGE Rose One Cover
- Material: aluminum or dibond
- Diameter: 7.87 inches
- Hole diameters: 10 mm (3/8")
- Thickness: if aluminum 1 mm, if dibond 3 mm
- Clear plastic cable clamp strain reliefs included (1 per hole)