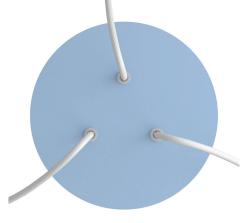

# **Product title:**

3 Holes - LARGE Round Ceiling Canopy Kit - Rose One System

#### **Product short description:**

This Rose One Canopy Kit comes with EVERYTHING you need to make your own 3 hole pendant light utilizing our LARGE round Rose One Canopy & Cover.

What sets this apart from our regular pendant light canopies is that this is a two part system with an extra deep ceiling canopy that allows for easier wiring of connections, as well as a wide cover over the canopy that allows you to create pendant lights, swag chandeliers, cluster lights and more with even greater impact.

This Rose One Canopy Kit includes the following: a LARGE Rose One Cover (7.87" diameter) with pre-drilled holes; a LARGE Extra Deep Rose One Canopy (4.7" diameter); cable clamp strain reliefs; and all brackets & mounting hardware.

#### Technical data for LARGE Round Ceiling Canopy Kit - Rose One System

- LARGE Extra Deep Rose One Ceiling Canopy
- Diameter: 4.7 inches
- Height: 1.38 inches
- Material: metal
- Bracket fasteners
- 4 Caps and 4 rubber grommets are included for side holes
- LARGE Rose One Cover
- Material: aluminum or dibond
- Diameter: 7.87 inches
- Hole diameters: 10 mm (3/8")
- Thickness: if aluminum 1 mm, if dibond 3 mm
- Clear plastic cable clamp strain reliefs included (1 per hole)