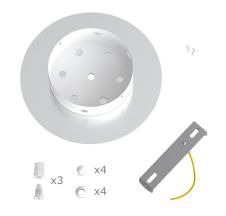

This Rose One Canopy Kit includes the following: a LARGE Rose One Cover (7.87" diameter) with pre-drilled holes; a LARGE Extra Deep Rose One Canopy (4.7" diameter); cable clamp strain reliefs; and all brackets & mounting hardware.

#### Technical data for LARGE Round Ceiling Canopy Kit - Rose One System

- LARGE Extra Deep Rose One Ceiling Canopy
- Diameter: 4.7 inches
- Height: 1.38 inches
- Material: metal
- Bracket fasteners
- 4 Caps and 4 rubber grommets are included for side holes
- LARGE Rose One Cover
- Material: aluminum or dibond
- Diameter: 7.87 inches
- Hole diameters: 10 mm (3/8")
- Thickness: if aluminum 1 mm, if dibond 3 mm
- Clear plastic cable clamp strain reliefs included (1 per hole)