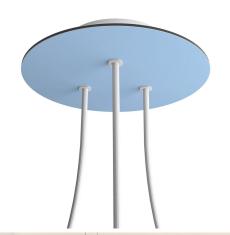

# **Product title:**

3 Holes - LARGE Round Ceiling Canopy Kit - Rose One System

#### **Product short description:**

This Rose One Canopy Kit comes with EVERYTHING you need to make your own 3 hole pendant light utilizing our LARGE round Rose One Canopy & Cover.

What sets this apart from our regular pendant light canopies is that this is a two part system with an extra deep ceiling canopy that allows for easier wiring of connections, as well as a wide cover over the canopy that allows you to create pendant lights, swag chandeliers, cluster lights and more with even greater impact.

This Rose One Canopy Kit includes the following: a LARGE Rose One Cover (7.87" diameter) with pre-drilled holes; a LARGE Extra Deep Rose One Canopy (4.7" diameter); cable clamp strain reliefs; and all brackets & mounting hardware.