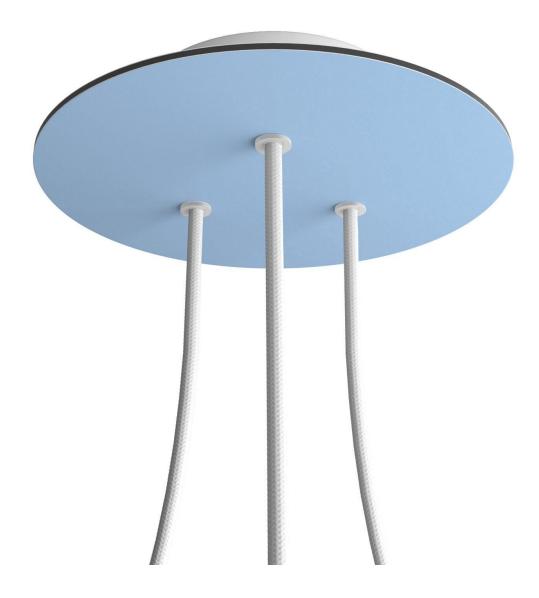

# **Product title:**

3 Holes - LARGE Round Ceiling Canopy Kit - Rose One System

#### **Product short description:**

This Rose One Canopy Kit comes with EVERYTHING you need to make your own 3 hole pendant light utilizing our LARGE round Rose One Canopy & Cover.

What sets this apart from our regular pendant light canopies is that this is a two part system with an extra deep ceiling canopy that allows for easier wiring of connections, as well as a wide cover over the canopy that allows you to create pendant lights, swag chandeliers, cluster lights and more with even greater impact.

This Rose One Canopy Kit includes the following: a LARGE Rose One Cover (7.87" diameter) with pre-drilled holes; a LARGE Extra Deep Rose One Canopy (4.7" diameter); cable clamp strain reliefs; and all brackets & mounting hardware.