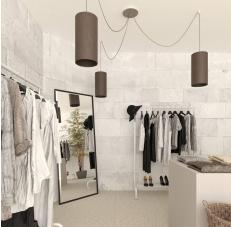

#### **Product short description:**

This Rose One Canopy Kit comes with EVERYTHING you need to make your own 3 hole pendant light utilizing our LARGE round Rose One Canopy & Cover.

What sets this apart from our regular pendant light canopies is that this is a two part system with an extra deep ceiling canopy that allows for easier wiring of connections, as well as a wide cover over the canopy that allows you to create pendant lights, swag chandeliers, cluster lights and more with even greater impact.

Our Rose One Canopy Kits come in a wide variety of colors and designs. And you can choose from the whichever pre-drilled hole pattern works best for you OR purchase one of our Rose One Cover Un-drilled Blanks and you can create whatever pattern you like!