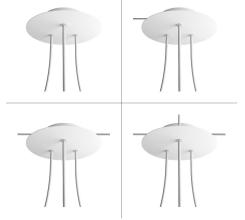

# **Product title:**

3 Holes - LARGE Round Ceiling Canopy Kit - Rose One System

#### **Product short description:**

This Rose One Canopy Kit comes with EVERYTHING you need to make your own 3 hole pendant light utilizing our LARGE round Rose One Canopy & Cover.

What sets this apart from our regular pendant light canopies is that this is a two part system with an extra deep ceiling canopy that allows for easier wiring of connections, as well as a wide cover over the canopy that allows you to create pendant lights, swag chandeliers, cluster lights and more with even greater impact.

This Rose One Canopy Kit includes the following: a LARGE Rose One Cover (7.87" diameter) with pre-drilled holes; a LARGE Extra Deep Rose One Canopy (4.7" diameter); cable clamp strain reliefs; and all brackets & mounting hardware.

#### Technical data for LARGE Round Ceiling Canopy Kit - Rose One System

- LARGE Extra Deep Rose One Ceiling Canopy
- Diameter: 4.7 inches
- Height: 1.38 inches
- Material: metal
- Bracket fasteners
- 4 Caps and 4 rubber grommets are included for side holes
- LARGE Rose One Cover
- Material: aluminum or dibond
- Diameter: 7.87 inches
- Hole diameters: 10 mm (3/8")
- Thickness: if aluminum 1 mm, if dibond 3 mm
- Clear plastic cable clamp strain reliefs included (1 per hole)