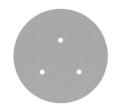

This Rose One Canopy Kit includes the following: a LARGE Rose One Cover (7.87" diameter) with pre-drilled holes; a LARGE Extra Deep Rose One Canopy (4.7" diameter); cable clamp strain reliefs; and all brackets & mounting hardware.

#### Technical data for LARGE Round Ceiling Canopy Kit - Rose One System

- LARGE Extra Deep Rose One Ceiling Canopy
- Diameter: 4.7 inches
- Height: 1.38 inches
- Material: metal
- Bracket fasteners
- 4 Caps and 4 rubber grommets are included for side holes
- LARGE Rose One Cover
- Material: aluminum or dibond
- Diameter: 7.87 inches
- Hole diameters: 10 mm (3/8")
- Thickness: if aluminum 1 mm, if dibond 3 mm
- Clear plastic cable clamp strain reliefs included (1 per hole)