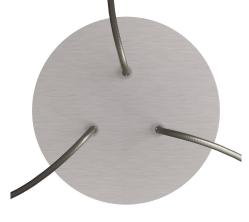

This Rose One Canopy Kit includes the following: a LARGE Rose One Cover (7.87" diameter) with pre-drilled holes; a LARGE Extra Deep Rose One Canopy (4.7" diameter); cable clamp strain reliefs; and all brackets & mounting hardware.

#### Technical data for LARGE Round Ceiling Canopy Kit - Rose One System

- LARGE Extra Deep Rose One Ceiling Canopy
- Diameter: 4.7 inches
- Height: 1.38 inches
- Material: metal
- Bracket fasteners
- 4 Caps and 4 rubber grommets are included for side holes
- LARGE Rose One Cover
- Material: aluminum or dibond
- Diameter: 7.87 inches
- Hole diameters: 10 mm (3/8")
- Thickness: if aluminum 1 mm, if dibond 3 mm
- Clear plastic cable clamp strain reliefs included (1 per hole)