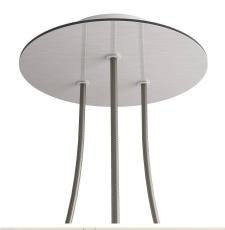

# **Product title:**

3 Holes - LARGE Round Ceiling Canopy Kit - Rose One System

This Rose One Canopy Kit includes the following: a LARGE Rose One Cover (7.87" diameter) with pre-drilled holes; a LARGE Extra Deep Rose One Canopy (4.7" diameter); cable clamp strain reliefs; and all brackets & mounting hardware.

#### Technical data for LARGE Round Ceiling Canopy Kit - Rose One System

- LARGE Extra Deep Rose One Ceiling Canopy
- Diameter: 4.7 inches
- Height: 1.38 inches
- Material: metal
- Bracket fasteners
- 4 Caps and 4 rubber grommets are included for side holes
- LARGE Rose One Cover
- Material: aluminum or dibond
- Diameter: 7.87 inches
- Hole diameters: 10 mm (3/8")
- Thickness: if aluminum 1 mm, if dibond 3 mm
- Clear plastic cable clamp strain reliefs included (1 per hole)