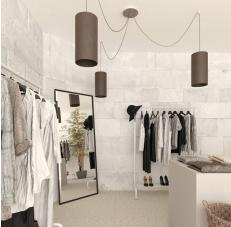

#### **Product short description:**

This Rose One Canopy Kit comes with EVERYTHING you need to make your own 3 hole pendant light utilizing our LARGE round Rose One Canopy & Cover.

What sets this apart from our regular pendant light canopies is that this is a two part system with an extra deep ceiling canopy that allows for easier wiring of connections, as well as a wide cover over the canopy that allows you to create pendant lights, swag chandeliers, cluster lights and more with even greater impact.

This Rose One Canopy Kit includes the following: a LARGE Rose One Cover (7.87" diameter) with pre-drilled holes; a LARGE Extra Deep Rose One Canopy (4.7" diameter); cable clamp strain reliefs; and all brackets & mounting hardware.