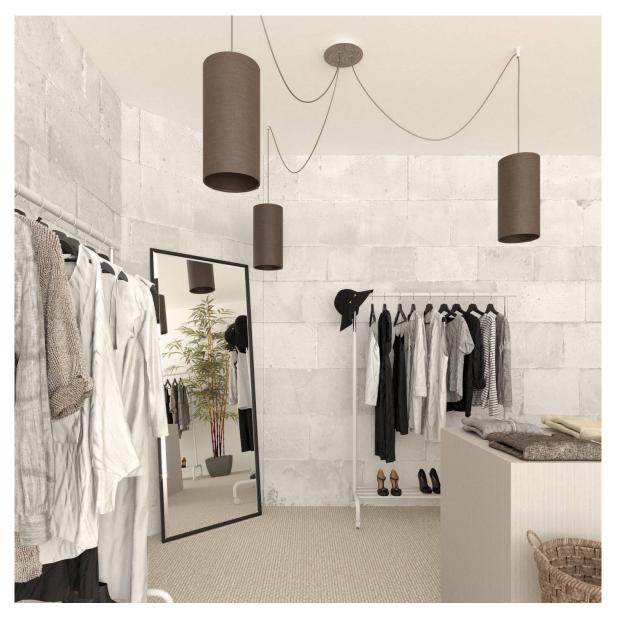

#### **Product short description:**

This Rose One Canopy Kit comes with EVERYTHING you need to make your own 3 hole pendant light utilizing our LARGE round Rose One Canopy & Cover.

What sets this apart from our regular pendant light canopies is that this is a two part system with an extra deep ceiling canopy that allows for easier wiring of connections, as well as a wide cover over the canopy that allows you to create pendant lights, swag chandeliers, cluster lights and more with even greater impact.

This Rose One Canopy Kit includes the following: a LARGE Rose One Cover (7.87" diameter) with pre-drilled holes; a LARGE Extra Deep Rose One Canopy (4.7" diameter); cable clamp strain reliefs; and all brackets & mounting hardware.