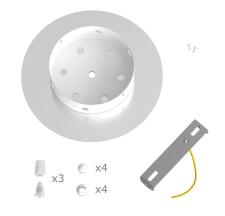

This Rose One Canopy Kit includes the following: a LARGE Rose One Cover (7.87" diameter) with pre-drilled holes; a LARGE Extra Deep Rose One Canopy (4.7" diameter); cable clamp strain reliefs; and all brackets & mounting hardware.

#### Technical data for LARGE Round Ceiling Canopy Kit - Rose One System

- LARGE Extra Deep Rose One Ceiling Canopy
- Diameter: 4.7 inches
- Height: 1.38 inches
- Material: metal
- Bracket fasteners
- 4 Caps and 4 rubber grommets are included for side holes
- LARGE Rose One Cover
- Material: aluminum or dibond
- Diameter: 7.87 inches
- Hole diameters: 10 mm (3/8")
- Thickness: if aluminum 1 mm, if dibond 3 mm
- Clear plastic cable clamp strain reliefs included (1 per hole)