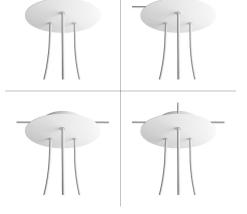

This Rose One Canopy Kit includes the following: a LARGE Rose One Cover (7.87" diameter) with pre-drilled holes; a LARGE Extra Deep Rose One Canopy (4.7" diameter); cable clamp strain reliefs; and all brackets & mounting hardware.

Our Rose One Canopy Kits come in a wide variety of colors and designs. And you can choose from the whichever pre-drilled hole pattern works best for you OR purchase one of our Rose One Cover Un-drilled Blanks and you can create whatever pattern you like!

#### Technical data for LARGE Round Ceiling Canopy Kit - Rose One System

- LARGE Extra Deep Rose One Ceiling Canopy
- Diameter: 4.7 inches
- Height: 1.38 inches
- Material: metal
- Bracket fasteners
- 4 Caps and 4 rubber grommets are included for side holes
- LARGE Rose One Cover
- Material: aluminum or dibond
- Diameter: 7.87 inches
- Hole diameters: 10 mm (3/8")
- Thickness: if aluminum 1 mm, if dibond 3 mm
- Clear plastic cable clamp strain reliefs included (1 per hole)