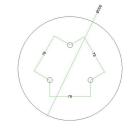

This Rose One Canopy Kit includes the following: a LARGE Rose One Cover (7.87" diameter) with pre-drilled holes; a LARGE Extra Deep Rose One Canopy (4.7" diameter); cable clamp strain reliefs; and all brackets & mounting hardware.

#### Technical data for LARGE Round Ceiling Canopy Kit - Rose One System

- LARGE Extra Deep Rose One Ceiling Canopy
- Diameter: 4.7 inches
- Height: 1.38 inches
- Material: metal
- Bracket fasteners
- 4 Caps and 4 rubber grommets are included for side holes
- LARGE Rose One Cover
- Material: aluminum or dibond
- Diameter: 7.87 inches
- Hole diameters: 10 mm (3/8")
- Thickness: if aluminum 1 mm, if dibond 3 mm
- Clear plastic cable clamp strain reliefs included (1 per hole)