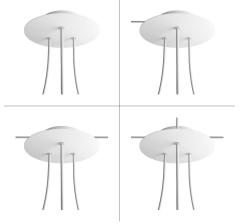

# **Product title:**

3 Holes - LARGE Round Ceiling Canopy Kit - Rose One System

#### **Product short description:**

This Rose One Canopy Kit comes with EVERYTHING you need to make your own 3 hole pendant light utilizing our LARGE round Rose One Canopy & Cover.

What sets this apart from our regular pendant light canopies is that this is a two part system with an extra deep ceiling canopy that allows for easier wiring of connections, as well as a wide cover over the canopy that allows you to create pendant lights, swag chandeliers, cluster lights and more with even greater impact.

This Rose One Canopy Kit includes the following: a LARGE Rose One Cover (7.87" diameter) with pre-drilled holes; a LARGE Extra Deep Rose One Canopy (4.7" diameter); cable clamp strain reliefs; and all brackets & mounting hardware.