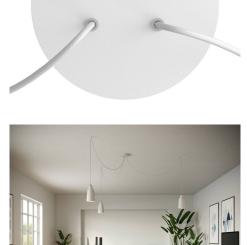

#### **Product short description:**

This Rose One Canopy Kit comes with EVERYTHING you need to make your own 3 hole pendant light utilizing our LARGE round Rose One Canopy & Cover.

What sets this apart from our regular pendant light canopies is that this is a two part system with an extra deep ceiling canopy that allows for easier wiring of connections, as well as a wide cover over the canopy that allows you to create pendant lights, swag chandeliers, cluster lights and more with even greater impact.

Our Rose One Canopy Kits come in a wide variety of colors and designs. And you can choose from the whichever pre-drilled hole pattern works best for you OR purchase one of our Rose One Cover Un-drilled Blanks and you can create whatever pattern you like!