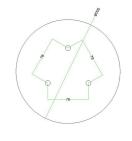

#### Technical data for LARGE Round Ceiling Canopy Kit - Rose One System

- LARGE Extra Deep Rose One Ceiling Canopy
- Diameter: 4.7 inches
- Height: 1.38 inches
- Material: metal
- Bracket fasteners
- 4 Caps and 4 rubber grommets are included for side holes
- LARGE Rose One Cover
- Material: aluminum or dibond
- Diameter: 7.87 inches
- Hole diameters: 10 mm (3/8")
- Thickness: if aluminum 1 mm, if dibond 3 mm
- Clear plastic cable clamp strain reliefs included (1 per hole)