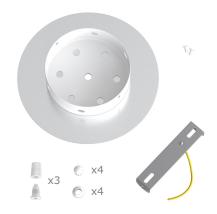

This Rose One Canopy Kit includes the following: a LARGE Rose One Cover (7.87" diameter) with pre-drilled holes; a LARGE Extra Deep Rose One Canopy (4.7" diameter); cable clamp strain reliefs; and all brackets & mounting hardware.

#### Technical data for LARGE Round Ceiling Canopy Kit - Rose One System

- LARGE Extra Deep Rose One Ceiling Canopy
- Diameter: 4.7 inches
- Height: 1.38 inches
- Material: metal
- Bracket fasteners
- 4 Caps and 4 rubber grommets are included for side holes
- LARGE Rose One Cover
- Material: aluminum or dibond
- Diameter: 7.87 inches
- Hole diameters: 10 mm (3/8")
- Thickness: if aluminum 1 mm, if dibond 3 mm
- Clear plastic cable clamp strain reliefs included (1 per hole)