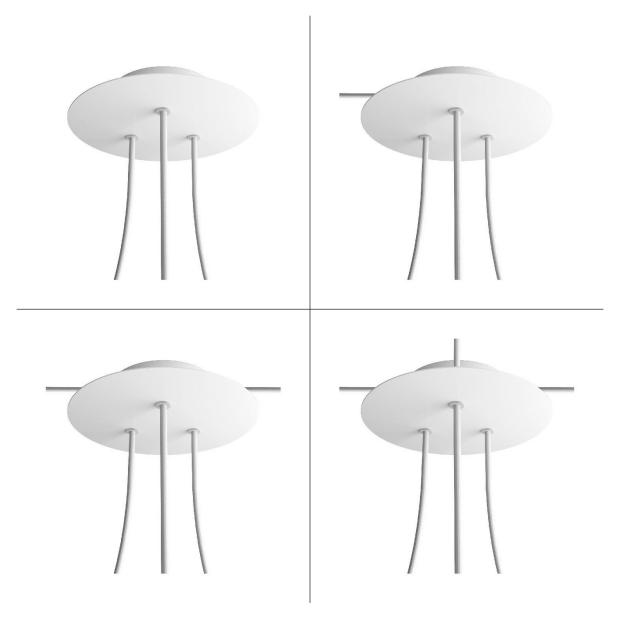

# **Product title:**

3 Holes - LARGE Round Ceiling Canopy Kit - Rose One System

This Rose One Canopy Kit includes the following: a LARGE Rose One Cover (7.87" diameter) with pre-drilled holes; a LARGE Extra Deep Rose One Canopy (4.7" diameter); cable clamp strain reliefs; and all brackets & mounting hardware.

#### Technical data for LARGE Round Ceiling Canopy Kit - Rose One System

- LARGE Extra Deep Rose One Ceiling Canopy
- Diameter: 4.7 inches
- Height: 1.38 inches
- Material: metal
- Bracket fasteners
- 4 Caps and 4 rubber grommets are included for side holes
- LARGE Rose One Cover
- Material: aluminum or dibond
- Diameter: 7.87 inches
- Hole diameters: 10 mm (3/8")
- Thickness: if aluminum 1 mm, if dibond 3 mm
- Clear plastic cable clamp strain reliefs included (1 per hole)