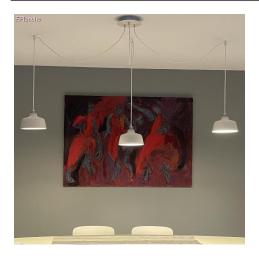

# **Product title:**

3 Holes - LARGE Round Ceiling Canopy Kit - Rose One System

#### **Product short description:**

This Rose One Canopy Kit comes with EVERYTHING you need to make your own 3 hole pendant light utilizing our LARGE round Rose One Canopy & Cover.

What sets this apart from our regular pendant light canopies is that this is a two part system with an extra deep ceiling canopy that allows for easier wiring of connections, as well as a wide cover over the canopy that allows you to create pendant lights, swag chandeliers, cluster lights and more with even greater impact.

This Rose One Canopy Kit includes the following: a LARGE Rose One Cover (7.87" diameter) with pre-drilled holes; a LARGE Extra Deep Rose One Canopy (4.7" diameter); cable clamp strain reliefs; and all brackets & mounting hardware.

Our Rose One Canopy Kits come in a wide variety of colors and designs. And you can choose from the whichever pre-drilled hole pattern works best for you OR purchase one of our Rose One Cover Un-drilled Blanks and you can create whatever pattern you like!