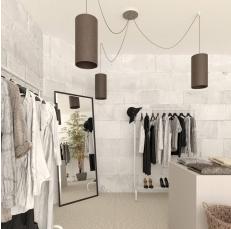

#### **Product short description:**

This Rose One Canopy Kit comes with EVERYTHING you need to make your own 3 hole pendant light utilizing our LARGE round Rose One Canopy & Cover.

What sets this apart from our regular pendant light canopies is that this is a two part system with an extra deep ceiling canopy that allows for easier wiring of connections, as well as a wide cover over the canopy that allows you to create pendant lights, swag chandeliers, cluster lights and more with even greater impact.

Our Rose One Canopy Kits come in a wide variety of colors and designs. And you can choose from the whichever pre-drilled hole pattern works best for you OR purchase one of our Rose One Cover Un-drilled Blanks and you can create whatever pattern you like!