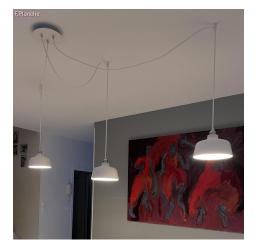

# **Product title:**

3 Holes - LARGE Round Ceiling Canopy Kit - Rose One System

#### **Product short description:**

This Rose One Canopy Kit comes with EVERYTHING you need to make your own 3 hole pendant light utilizing our LARGE round Rose One Canopy & Cover.

What sets this apart from our regular pendant light canopies is that this is a two part system with an extra deep ceiling canopy that allows for easier wiring of connections, as well as a wide cover over the canopy that allows you to create pendant lights, swag chandeliers, cluster lights and more with even greater impact.

This Rose One Canopy Kit includes the following: a LARGE Rose One Cover (7.87" diameter) with pre-drilled holes; a LARGE Extra Deep Rose One Canopy (4.7" diameter); cable clamp strain reliefs; and all brackets & mounting hardware.

Our Rose One Canopy Kits come in a wide variety of colors and designs. And you can choose from the whichever pre-drilled hole pattern works best for you OR purchase one of our Rose One Cover Un-drilled Blanks and you can create whatever pattern you like!