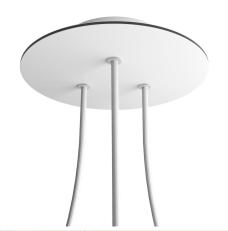

# **Product title:**

3 Holes - LARGE Round Ceiling Canopy Kit - Rose One System

This Rose One Canopy Kit includes the following: a LARGE Rose One Cover (7.87" diameter) with pre-drilled holes; a LARGE Extra Deep Rose One Canopy (4.7" diameter); cable clamp strain reliefs; and all brackets & mounting hardware.

#### Technical data for LARGE Round Ceiling Canopy Kit - Rose One System

- LARGE Extra Deep Rose One Ceiling Canopy
- Diameter: 4.7 inches
- Height: 1.38 inches
- Material: metal
- Bracket fasteners
- 4 Caps and 4 rubber grommets are included for side holes
- LARGE Rose One Cover
- Material: aluminum or dibond
- Diameter: 7.87 inches
- Hole diameters: 10 mm (3/8")
- Thickness: if aluminum 1 mm, if dibond 3 mm
- Clear plastic cable clamp strain reliefs included (1 per hole)