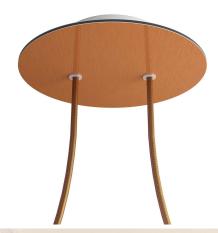

#### **Product short description:**

This Rose One Canopy Kit comes with EVERYTHING you need to make your own 2 hole pendant light utilizing our LARGE round Rose One Canopy & Cover.

What sets this apart from our regular pendant light canopies is that this is a two part system with an extra deep ceiling canopy that allows for easier wiring of connections, as well as a wide cover over the canopy that allows you to create pendant lights, swag chandeliers, cluster lights and more with even greater impact.

This Rose One Canopy Kit includes the following: a LARGE Rose One Cover (7.87" diameter) with pre-drilled holes; a LARGE Extra Deep Rose One Canopy (4.7" diameter); cable clamp strain reliefs; and all brackets & mounting hardware.

#### Technical data for LARGE Round Ceiling Canopy Kit - Rose One System

- LARGE Extra Deep Rose One Ceiling Canopy
- Diameter: 4.7 inches
- Height: 1.38 inches
- Material: metal
- Bracket fasteners
- 4 Caps and 4 rubber grommets are included for side holes
- LARGE Rose One Cover
- Material: aluminum or dibond
- Diameter: 7.87 inches
- Hole diameters: 10 mm (3/8")
- Thickness: if aluminum 1 mm, if dibond 3 mm
- Clear plastic cable clamp strain reliefs included (1 per hole)