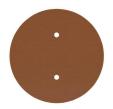

# **Product title:**

2 Holes - LARGE Round Ceiling Canopy Kit - Rose One System

#### **Product short description:**

This Rose One Canopy Kit comes with EVERYTHING you need to make your own 2 hole pendant light utilizing our LARGE round Rose One Canopy & Cover.

What sets this apart from our regular pendant light canopies is that this is a two part system with an extra deep ceiling canopy that allows for easier wiring of connections, as well as a wide cover over the canopy that allows you to create pendant lights, swag chandeliers, cluster lights and more with even greater impact.

This Rose One Canopy Kit includes the following: a LARGE Rose One Cover (7.87" diameter) with pre-drilled holes; a LARGE Extra Deep Rose One Canopy (4.7" diameter); cable clamp strain reliefs; and all brackets & mounting hardware.

#### Technical data for LARGE Round Ceiling Canopy Kit - Rose One System

- LARGE Extra Deep Rose One Ceiling Canopy
- Diameter: 4.7 inches
- Height: 1.38 inches
- Material: metal
- Bracket fasteners
- 4 Caps and 4 rubber grommets are included for side holes
- LARGE Rose One Cover
- Material: aluminum or dibond
- Diameter: 7.87 inches
- Hole diameters: 10 mm (3/8")
- Thickness: if aluminum 1 mm, if dibond 3 mm
- Clear plastic cable clamp strain reliefs included (1 per hole)