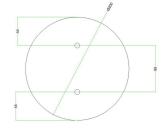

This Rose One Canopy Kit includes the following: a LARGE Rose One Cover (7.87" diameter) with pre-drilled holes; a LARGE Extra Deep Rose One Canopy (4.7" diameter); cable clamp strain reliefs; and all brackets & mounting hardware.

#### Technical data for LARGE Round Ceiling Canopy Kit - Rose One System

- LARGE Extra Deep Rose One Ceiling Canopy
- Diameter: 4.7 inches
- Height: 1.38 inches
- Material: metal
- Bracket fasteners
- 4 Caps and 4 rubber grommets are included for side holes
- LARGE Rose One Cover
- Material: aluminum or dibond
- Diameter: 7.87 inches
- Hole diameters: 10 mm (3/8")
- Thickness: if aluminum 1 mm, if dibond 3 mm
- Clear plastic cable clamp strain reliefs included (1 per hole)