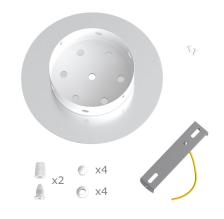

This Rose One Canopy Kit includes the following: a LARGE Rose One Cover (7.87" diameter) with pre-drilled holes; a LARGE Extra Deep Rose One Canopy (4.7" diameter); cable clamp strain reliefs; and all brackets & mounting hardware.

#### Technical data for LARGE Round Ceiling Canopy Kit - Rose One System

- LARGE Extra Deep Rose One Ceiling Canopy
- Diameter: 4.7 inches
- Height: 1.38 inches
- Material: metal
- Bracket fasteners
- 4 Caps and 4 rubber grommets are included for side holes
- LARGE Rose One Cover
- Material: aluminum or dibond
- Diameter: 7.87 inches
- Hole diameters: 10 mm (3/8")
- Thickness: if aluminum 1 mm, if dibond 3 mm
- Clear plastic cable clamp strain reliefs included (1 per hole)