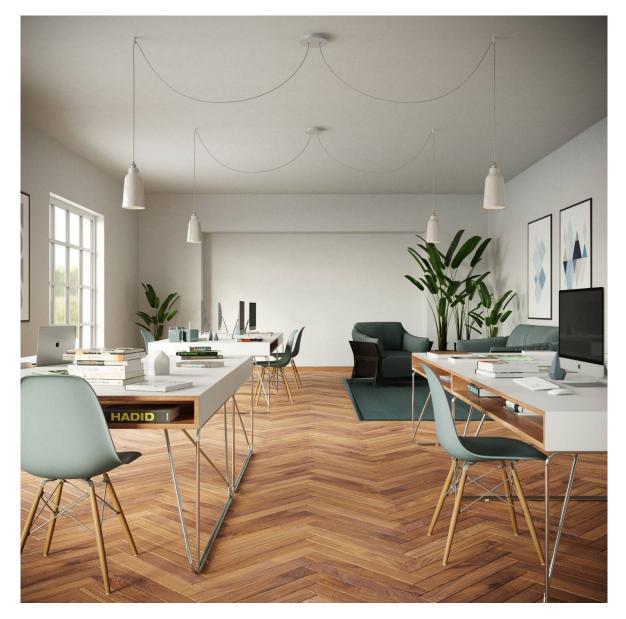

#### **Product short description:**

This Rose One Canopy Kit comes with EVERYTHING you need to make your own 2 hole pendant light utilizing our LARGE round Rose One Canopy & Cover.

What sets this apart from our regular pendant light canopies is that this is a two part system with an extra deep ceiling canopy that allows for easier wiring of connections, as well as a wide cover over the canopy that allows you to create pendant lights, swag chandeliers, cluster lights and more with even greater impact.

This Rose One Canopy Kit includes the following: a LARGE Rose One Cover (7.87" diameter) with pre-drilled holes; a LARGE Extra Deep Rose One Canopy (4.7" diameter); cable clamp strain reliefs; and all brackets & mounting hardware.

Our Rose One Canopy Kits come in a wide variety of colors and designs. And you can choose from the whichever pre-drilled hole pattern works best for you OR purchase one of our Rose One Cover Un-drilled Blanks and you can create whatever pattern you like!