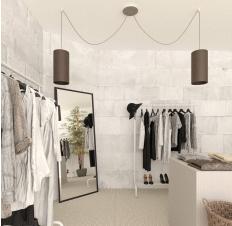

#### **Product short description:**

This Rose One Canopy Kit comes with EVERYTHING you need to make your own 2 hole pendant light utilizing our LARGE round Rose One Canopy & Cover.

What sets this apart from our regular pendant light canopies is that this is a two part system with an extra deep ceiling canopy that allows for easier wiring of connections, as well as a wide cover over the canopy that allows you to create pendant lights, swag chandeliers, cluster lights and more with even greater impact.

This Rose One Canopy Kit includes the following: a LARGE Rose One Cover (7.87" diameter) with pre-drilled holes; a LARGE Extra Deep Rose One Canopy (4.7" diameter); cable clamp strain reliefs; and all brackets & mounting hardware.

Our Rose One Canopy Kits come in a wide variety of colors and designs. And you can choose from the whichever pre-drilled hole pattern works best for you OR purchase one of our Rose One Cover Un-drilled Blanks and you can create whatever pattern you like!