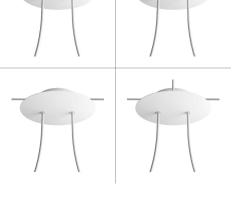

# **Product title:**

2 Holes - LARGE Round Ceiling Canopy Kit - Rose One System

#### **Product short description:**

This Rose One Canopy Kit comes with EVERYTHING you need to make your own 2 hole pendant light utilizing our LARGE round Rose One Canopy & Cover.

What sets this apart from our regular pendant light canopies is that this is a two part system with an extra deep ceiling canopy that allows for easier wiring of connections, as well as a wide cover over the canopy that allows you to create pendant lights, swag chandeliers, cluster lights and more with even greater impact.

This Rose One Canopy Kit includes the following: a LARGE Rose One Cover (7.87" diameter) with pre-drilled holes; a LARGE Extra Deep Rose One Canopy (4.7" diameter); cable clamp strain reliefs; and all brackets & mounting hardware.

#### Technical data for LARGE Round Ceiling Canopy Kit - Rose One System

- LARGE Extra Deep Rose One Ceiling Canopy
- Diameter: 4.7 inches
- Height: 1.38 inches
- Material: metal
- Bracket fasteners
- 4 Caps and 4 rubber grommets are included for side holes
- LARGE Rose One Cover
- Material: aluminum or dibond
- Diameter: 7.87 inches
- Hole diameters: 10 mm (3/8")
- Thickness: if aluminum 1 mm, if dibond 3 mm
- Clear plastic cable clamp strain reliefs included (1 per hole)