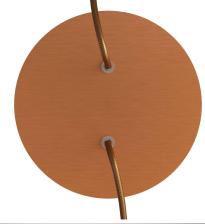

# **Product title:**

2 Holes - LARGE Round Ceiling Canopy Kit - Rose One System

#### **Product short description:**

This Rose One Canopy Kit comes with EVERYTHING you need to make your own 2 hole pendant light utilizing our LARGE round Rose One Canopy & Cover.

What sets this apart from our regular pendant light canopies is that this is a two part system with an extra deep ceiling canopy that allows for easier wiring of connections, as well as a wide cover over the canopy that allows you to create pendant lights, swag chandeliers, cluster lights and more with even greater impact.

This Rose One Canopy Kit includes the following: a LARGE Rose One Cover (7.87" diameter) with pre-drilled holes; a LARGE Extra Deep Rose One Canopy (4.7" diameter); cable clamp strain reliefs; and all brackets & mounting hardware.

#### Technical data for LARGE Round Ceiling Canopy Kit - Rose One System

- LARGE Extra Deep Rose One Ceiling Canopy
- Diameter: 4.7 inches
- Height: 1.38 inches
- Material: metal
- Bracket fasteners
- 4 Caps and 4 rubber grommets are included for side holes
- LARGE Rose One Cover
- Material: aluminum or dibond
- Diameter: 7.87 inches
- Hole diameters: 10 mm (3/8")
- Thickness: if aluminum 1 mm, if dibond 3 mm
- Clear plastic cable clamp strain reliefs included (1 per hole)