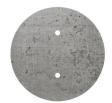

### Product attributes:

Decoration: Matt White, Matt Black, Marble Marquina, Marble Carrara, Concrete, Satin Brass Dibond, Satin Copper Dibond, Satin Steel Dibond, Wood, Anthracite, Yellow mustard, Soft blue, Petrol, Soft Green

This Rose One Canopy Kit includes the following: a LARGE Rose One Cover (7.87" diameter) with pre-drilled holes; a LARGE Extra Deep Rose One Canopy (4.7" diameter); cable clamp strain reliefs; and all brackets & mounting hardware.

#### Technical data for LARGE Round Ceiling Canopy Kit - Rose One System

- LARGE Extra Deep Rose One Ceiling Canopy
- Diameter: 4.7 inches
- Height: 1.38 inches
- Material: metal
- Bracket fasteners
- 4 Caps and 4 rubber grommets are included for side holes
- LARGE Rose One Cover
- Material: aluminum or dibond
- Diameter: 7.87 inches
- Hole diameters: 10 mm (3/8")
- Thickness: if aluminum 1 mm, if dibond 3 mm
- Clear plastic cable clamp strain reliefs included (1 per hole)