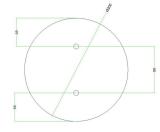

#### Technical data for LARGE Round Ceiling Canopy Kit - Rose One System

- LARGE Extra Deep Rose One Ceiling Canopy
- Diameter: 4.7 inches
- Height: 1.38 inches
- Material: metal
- Bracket fasteners
- 4 Caps and 4 rubber grommets are included for side holes
- LARGE Rose One Cover
- Material: aluminum or dibond
- Diameter: 7.87 inches
- Hole diameters: 10 mm (3/8")
- Thickness: if aluminum 1 mm, if dibond 3 mm
- Clear plastic cable clamp strain reliefs included (1 per hole)