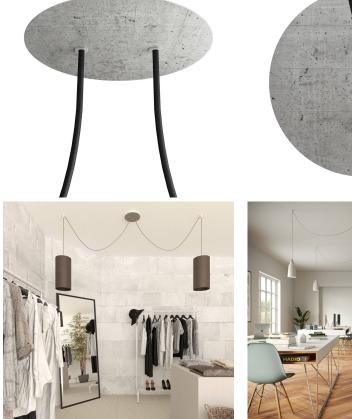

### Product attributes:

Decoration: Matt White, Matt Black, Marble Marquina, Marble Carrara, Concrete, Satin Brass Dibond, Satin Copper Dibond, Satin Steel Dibond, Wood, Anthracite, Yellow mustard, Soft blue, Petrol, Soft Green

#### **Product short description:**

This Rose One Canopy Kit comes with EVERYTHING you need to make your own 2 hole pendant light utilizing our LARGE round Rose One Canopy & Cover.

What sets this apart from our regular pendant light canopies is that this is a two part system with an extra deep ceiling canopy that allows for easier wiring of connections, as well as a wide cover over the canopy that allows you to create pendant lights, swag chandeliers, cluster lights and more with even greater impact.

Our Rose One Canopy Kits come in a wide variety of colors and designs. And you can choose from the whichever pre-drilled hole pattern works best for you OR purchase one of our Rose One Cover Un-drilled Blanks and you can create whatever pattern you like!