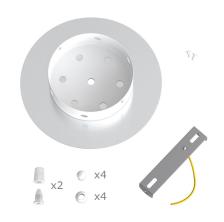

This Rose One Canopy Kit includes the following: a LARGE Rose One Cover (7.87" diameter) with pre-drilled holes; a LARGE Extra Deep Rose One Canopy (4.7" diameter); cable clamp strain reliefs; and all brackets & mounting hardware.

#### Technical data for LARGE Round Ceiling Canopy Kit - Rose One System

- LARGE Extra Deep Rose One Ceiling Canopy
- Diameter: 4.7 inches
- Height: 1.38 inches
- Material: metal
- Bracket fasteners
- 4 Caps and 4 rubber grommets are included for side holes
- LARGE Rose One Cover
- Material: aluminum or dibond
- Diameter: 7.87 inches
- Hole diameters: 10 mm (3/8")
- Thickness: if aluminum 1 mm, if dibond 3 mm
- Clear plastic cable clamp strain reliefs included (1 per hole)