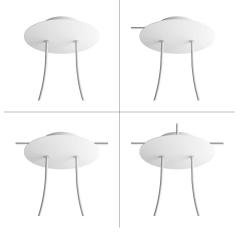

# **Product title:**

2 Holes - LARGE Round Ceiling Canopy Kit - Rose One System

#### **Product short description:**

This Rose One Canopy Kit comes with EVERYTHING you need to make your own 2 hole pendant light utilizing our LARGE round Rose One Canopy & Cover.

What sets this apart from our regular pendant light canopies is that this is a two part system with an extra deep ceiling canopy that allows for easier wiring of connections, as well as a wide cover over the canopy that allows you to create pendant lights, swag chandeliers, cluster lights and more with even greater impact.

This Rose One Canopy Kit includes the following: a LARGE Rose One Cover (7.87" diameter) with pre-drilled holes; a LARGE Extra Deep Rose One Canopy (4.7" diameter); cable clamp strain reliefs; and all brackets & mounting hardware.