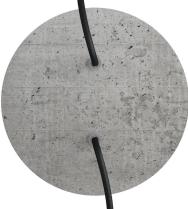

### Product attributes:

Decoration: Matt White, Matt Black, Marble Marquina, Marble Carrara, Concrete, Satin Brass Dibond, Satin Copper Dibond, Satin Steel Dibond, Wood, Anthracite, Yellow mustard, Soft blue, Petrol, Soft Green

#### Technical data for LARGE Round Ceiling Canopy Kit - Rose One System

- LARGE Extra Deep Rose One Ceiling Canopy
- Diameter: 4.7 inches
- Height: 1.38 inches
- Material: metal
- Bracket fasteners
- 4 Caps and 4 rubber grommets are included for side holes
- LARGE Rose One Cover
- Material: aluminum or dibond
- Diameter: 7.87 inches
- Hole diameters: 10 mm (3/8")
- Thickness: if aluminum 1 mm, if dibond 3 mm
- Clear plastic cable clamp strain reliefs included (1 per hole)