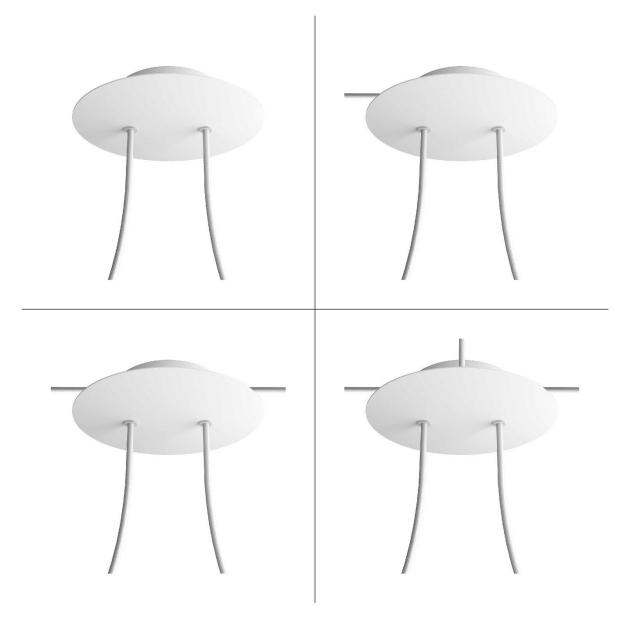

This Rose One Canopy Kit includes the following: a LARGE Rose One Cover (7.87" diameter) with pre-drilled holes; a LARGE Extra Deep Rose One Canopy (4.7" diameter); cable clamp strain reliefs; and all brackets & mounting hardware.

#### Technical data for LARGE Round Ceiling Canopy Kit - Rose One System

- LARGE Extra Deep Rose One Ceiling Canopy
- Diameter: 4.7 inches
- Height: 1.38 inches
- Material: metal
- Bracket fasteners
- 4 Caps and 4 rubber grommets are included for side holes
- LARGE Rose One Cover
- Material: aluminum or dibond
- Diameter: 7.87 inches
- Hole diameters: 10 mm (3/8")
- Thickness: if aluminum 1 mm, if dibond 3 mm
- Clear plastic cable clamp strain reliefs included (1 per hole)