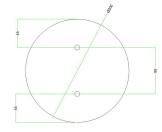

This Rose One Canopy Kit includes the following: a LARGE Rose One Cover (7.87" diameter) with pre-drilled holes; a LARGE Extra Deep Rose One Canopy (4.7" diameter); cable clamp strain reliefs; and all brackets & mounting hardware.

#### Technical data for LARGE Round Ceiling Canopy Kit - Rose One System

- LARGE Extra Deep Rose One Ceiling Canopy
- Diameter: 4.7 inches
- Height: 1.38 inches
- Material: metal
- Bracket fasteners
- 4 Caps and 4 rubber grommets are included for side holes
- LARGE Rose One Cover
- Material: aluminum or dibond
- Diameter: 7.87 inches
- Hole diameters: 10 mm (3/8")
- Thickness: if aluminum 1 mm, if dibond 3 mm
- Clear plastic cable clamp strain reliefs included (1 per hole)