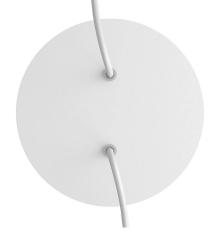

#### **Product short description:**

This Rose One Canopy Kit comes with EVERYTHING you need to make your own 2 hole pendant light utilizing our LARGE round Rose One Canopy & Cover.

What sets this apart from our regular pendant light canopies is that this is a two part system with an extra deep ceiling canopy that allows for easier wiring of connections, as well as a wide cover over the canopy that allows you to create pendant lights, swag chandeliers, cluster lights and more with even greater impact.

This Rose One Canopy Kit includes the following: a LARGE Rose One Cover (7.87" diameter) with pre-drilled holes; a LARGE Extra Deep Rose One Canopy (4.7" diameter); cable clamp strain reliefs; and all brackets & mounting hardware.

#### Technical data for LARGE Round Ceiling Canopy Kit - Rose One System

- LARGE Extra Deep Rose One Ceiling Canopy
- Diameter: 4.7 inches
- Height: 1.38 inches
- Material: metal
- Bracket fasteners
- 4 Caps and 4 rubber grommets are included for side holes
- LARGE Rose One Cover
- Material: aluminum or dibond
- Diameter: 7.87 inches
- Hole diameters: 10 mm (3/8")
- Thickness: if aluminum 1 mm, if dibond 3 mm
- Clear plastic cable clamp strain reliefs included (1 per hole)