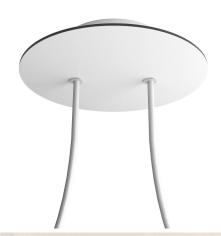

# **Product title:**

2 Holes - LARGE Round Ceiling Canopy Kit - Rose One System

#### **Product short description:**

This Rose One Canopy Kit comes with EVERYTHING you need to make your own 2 hole pendant light utilizing our LARGE round Rose One Canopy & Cover.

What sets this apart from our regular pendant light canopies is that this is a two part system with an extra deep ceiling canopy that allows for easier wiring of connections, as well as a wide cover over the canopy that allows you to create pendant lights, swag chandeliers, cluster lights and more with even greater impact.

This Rose One Canopy Kit includes the following: a LARGE Rose One Cover (7.87" diameter) with pre-drilled holes; a LARGE Extra Deep Rose One Canopy (4.7" diameter); cable clamp strain reliefs; and all brackets & mounting hardware.