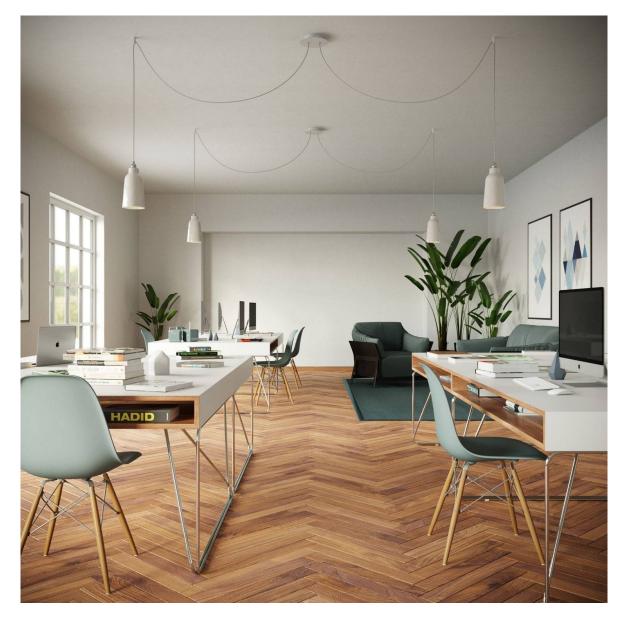

#### **Product short description:**

This Rose One Canopy Kit comes with EVERYTHING you need to make your own 2 hole pendant light utilizing our LARGE round Rose One Canopy & Cover.

What sets this apart from our regular pendant light canopies is that this is a two part system with an extra deep ceiling canopy that allows for easier wiring of connections, as well as a wide cover over the canopy that allows you to create pendant lights, swag chandeliers, cluster lights and more with even greater impact.

This Rose One Canopy Kit includes the following: a LARGE Rose One Cover (7.87" diameter) with pre-drilled holes; a LARGE Extra Deep Rose One Canopy (4.7" diameter); cable clamp strain reliefs; and all brackets & mounting hardware.