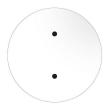

This Rose One Canopy Kit includes the following: a LARGE Rose One Cover (7.87" diameter) with pre-drilled holes; a LARGE Extra Deep Rose One Canopy (4.7" diameter); cable clamp strain reliefs; and all brackets & mounting hardware.

Our Rose One Canopy Kits come in a wide variety of colors and designs. And you can choose from the whichever pre-drilled hole pattern works best for you OR purchase one of our Rose One Cover Un-drilled Blanks and you can create whatever pattern you like!

#### Technical data for LARGE Round Ceiling Canopy Kit - Rose One System

- LARGE Extra Deep Rose One Ceiling Canopy
- Diameter: 4.7 inches
- Height: 1.38 inches
- Material: metal
- Bracket fasteners
- 4 Caps and 4 rubber grommets are included for side holes
- LARGE Rose One Cover
- Material: aluminum or dibond
- Diameter: 7.87 inches
- Hole diameters: 10 mm (3/8")
- Thickness: if aluminum 1 mm, if dibond 3 mm
- Clear plastic cable clamp strain reliefs included (1 per hole)