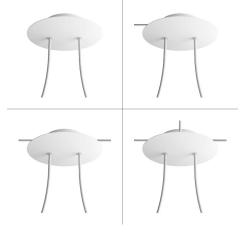

#### **Product short description:**

This Rose One Canopy Kit comes with EVERYTHING you need to make your own 2 hole pendant light utilizing our LARGE round Rose One Canopy & Cover.

What sets this apart from our regular pendant light canopies is that this is a two part system with an extra deep ceiling canopy that allows for easier wiring of connections, as well as a wide cover over the canopy that allows you to create pendant lights, swag chandeliers, cluster lights and more with even greater impact.

This Rose One Canopy Kit includes the following: a LARGE Rose One Cover (7.87" diameter) with pre-drilled holes; a LARGE Extra Deep Rose One Canopy (4.7" diameter); cable clamp strain reliefs; and all brackets & mounting hardware.

#### Technical data for LARGE Round Ceiling Canopy Kit - Rose One System

- LARGE Extra Deep Rose One Ceiling Canopy
- Diameter: 4.7 inches
- Height: 1.38 inches
- Material: metal
- Bracket fasteners
- 4 Caps and 4 rubber grommets are included for side holes
- LARGE Rose One Cover
- Material: aluminum or dibond
- Diameter: 7.87 inches
- Hole diameters: 10 mm (3/8")
- Thickness: if aluminum 1 mm, if dibond 3 mm
- Clear plastic cable clamp strain reliefs included (1 per hole)