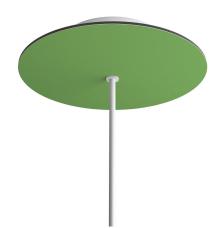

#### **Product short description:**

This Rose One Canopy Kit comes with EVERYTHING you need to make your own single hole pendant light utilizing our LARGE round Rose One Canopy & Cover.

What sets this apart from our regular pendant light canopies is that this is a two part system with an extra deep ceiling canopy that allows for easier wiring of connections, as well as a wide cover over the canopy that allows you to create pendant lights, swag chandeliers, cluster lights and more with even greater impact.

This Rose One Canopy Kit includes the following: a LARGE Rose One Cover (7.87" diameter) with pre-drilled hole; a LARGE Extra Deep Rose One Canopy (4.7" diameter); cable clamp strain reliefs; and all brackets & mounting hardware.

#### Technical data for LARGE Round Ceiling Canopy Kit - Rose One System

- LARGE Extra Deep Rose One Ceiling Canopy
- Diameter: 4.7 inchesHeight: 1.38 inches
- Material: metalBracket fasteners
- 4 Caps and 4 rubber grommets are included for side holes
- LARGE Rose One Cover
- Material: aluminum or dibond
- Diameter: 7.87 inches
- Hole diameters: 10 mm (3/8")
- Thickness: if aluminum 1 mm, if dibond 3 mm
- Clear plastic cable clamp strain reliefs included (1 per hole)