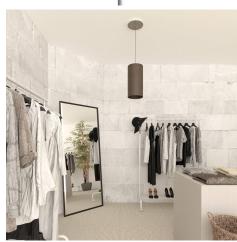

#### **Product short description:**

This Rose One Canopy Kit comes with EVERYTHING you need to make your own single hole pendant light utilizing our LARGE round Rose One Canopy & Cover.

What sets this apart from our regular pendant light canopies is that this is a two part system with an extra deep ceiling canopy that allows for easier wiring of connections, as well as a wide cover over the canopy that allows you to create pendant lights, swag chandeliers, cluster lights and more with even greater impact.

This Rose One Canopy Kit includes the following: a LARGE Rose One Cover (7.87" diameter) with pre-drilled hole; a LARGE Extra Deep Rose One Canopy (4.7" diameter); cable clamp strain reliefs; and all brackets & mounting hardware.