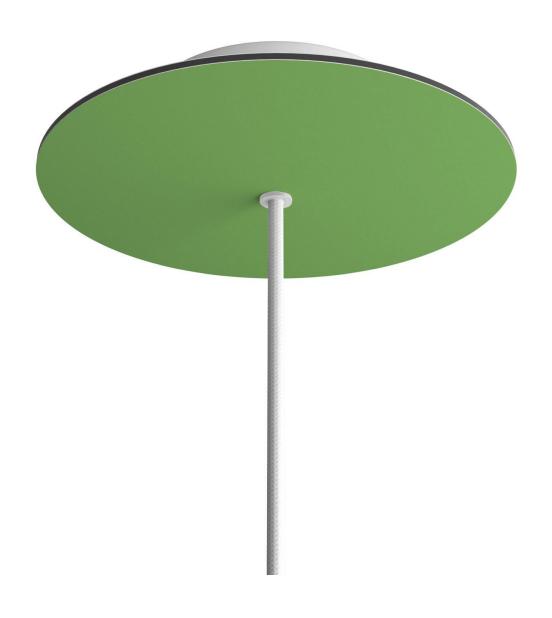

#### **Product short description:**

This Rose One Canopy Kit comes with EVERYTHING you need to make your own single hole pendant light utilizing our LARGE round Rose One Canopy & Cover.

What sets this apart from our regular pendant light canopies is that this is a two part system with an extra deep ceiling canopy that allows for easier wiring of connections, as well as a wide cover over the canopy that allows you to create pendant lights, swag chandeliers, cluster lights and more with even greater impact.

This Rose One Canopy Kit includes the following: a LARGE Rose One Cover (7.87" diameter) with pre-drilled hole; a LARGE Extra Deep Rose One Canopy (4.7" diameter); cable clamp strain reliefs; and all brackets & mounting hardware.

#### Technical data for LARGE Round Ceiling Canopy Kit - Rose One System

- LARGE Extra Deep Rose One Ceiling Canopy
- Diameter: 4.7 inchesHeight: 1.38 inches
- Material: metalBracket fasteners
- 4 Caps and 4 rubber grommets are included for side holes
- LARGE Rose One Cover
- Material: aluminum or dibond
- Diameter: 7.87 inches
- Hole diameters: 10 mm (3/8")
- Thickness: if aluminum 1 mm, if dibond 3 mm
- Clear plastic cable clamp strain reliefs included (1 per hole)