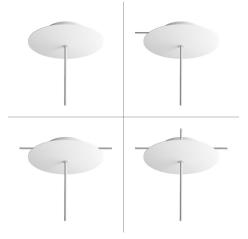

This Rose One Canopy Kit includes the following: a LARGE Rose One Cover (7.87" diameter) with pre-drilled hole; a LARGE Extra Deep Rose One Canopy (4.7" diameter); cable clamp strain reliefs; and all brackets & mounting hardware.

#### Technical data for LARGE Round Ceiling Canopy Kit - Rose One System

- LARGE Extra Deep Rose One Ceiling Canopy
- Diameter: 4.7 inches
- Height: 1.38 inches
- Material: metal
- Bracket fasteners
- 4 Caps and 4 rubber grommets are included for side holes
- LARGE Rose One Cover
- Material: aluminum or dibond
- Diameter: 7.87 inches
- Hole diameters: 10 mm (3/8")
- Thickness: if aluminum 1 mm, if dibond 3 mm
- Clear plastic cable clamp strain reliefs included (1 per hole)