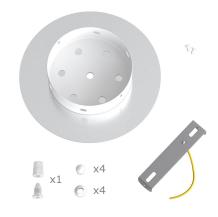

This Rose One Canopy Kit includes the following: a LARGE Rose One Cover (7.87" diameter) with pre-drilled hole; a LARGE Extra Deep Rose One Canopy (4.7" diameter); cable clamp strain reliefs; and all brackets & mounting hardware.

#### Technical data for LARGE Round Ceiling Canopy Kit - Rose One System

- LARGE Extra Deep Rose One Ceiling Canopy
- Diameter: 4.7 inches
- Height: 1.38 inches
- Material: metal
- Bracket fasteners
- 4 Caps and 4 rubber grommets are included for side holes
- LARGE Rose One Cover
- Material: aluminum or dibond
- Diameter: 7.87 inches
- Hole diameters: 10 mm (3/8")
- Thickness: if aluminum 1 mm, if dibond 3 mm
- Clear plastic cable clamp strain reliefs included (1 per hole)