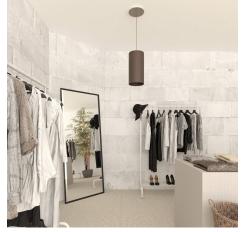

#### **Product short description:**

This Rose One Canopy Kit comes with EVERYTHING you need to make your own single hole pendant light utilizing our LARGE round Rose One Canopy & Cover.

What sets this apart from our regular pendant light canopies is that this is a two part system with an extra deep ceiling canopy that allows for easier wiring of connections, as well as a wide cover over the canopy that allows you to create pendant lights, swag chandeliers, cluster lights and more with even greater impact.

This Rose One Canopy Kit includes the following: a LARGE Rose One Cover (7.87" diameter) with pre-drilled hole; a LARGE Extra Deep Rose One Canopy (4.7" diameter); cable clamp strain reliefs; and all brackets & mounting hardware.