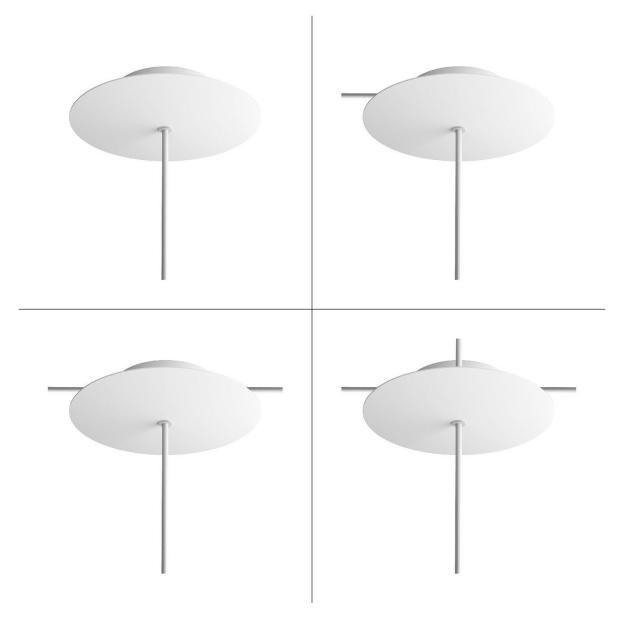

This Rose One Canopy Kit includes the following: a LARGE Rose One Cover (7.87" diameter) with pre-drilled hole; a LARGE Extra Deep Rose One Canopy (4.7" diameter); cable clamp strain reliefs; and all brackets & mounting hardware.

#### Technical data for LARGE Round Ceiling Canopy Kit - Rose One System

- LARGE Extra Deep Rose One Ceiling Canopy
- Diameter: 4.7 inches
- Height: 1.38 inches
- Material: metal
- Bracket fasteners
- 4 Caps and 4 rubber grommets are included for side holes
- LARGE Rose One Cover
- Material: aluminum or dibond
- Diameter: 7.87 inches
- Hole diameters: 10 mm (3/8")
- Thickness: if aluminum 1 mm, if dibond 3 mm
- Clear plastic cable clamp strain reliefs included (1 per hole)