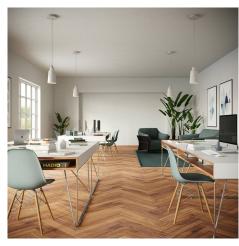

#### **Product short description:**

This Rose One Canopy Kit comes with EVERYTHING you need to make your own single hole pendant light utilizing our LARGE round Rose One Canopy & Cover.

What sets this apart from our regular pendant light canopies is that this is a two part system with an extra deep ceiling canopy that allows for easier wiring of connections, as well as a wide cover over the canopy that allows you to create pendant lights, swag chandeliers, cluster lights and more with even greater impact.

This Rose One Canopy Kit includes the following: a LARGE Rose One Cover (7.87" diameter) with pre-drilled hole; a LARGE Extra Deep Rose One Canopy (4.7" diameter); cable clamp strain reliefs; and all brackets & mounting hardware.