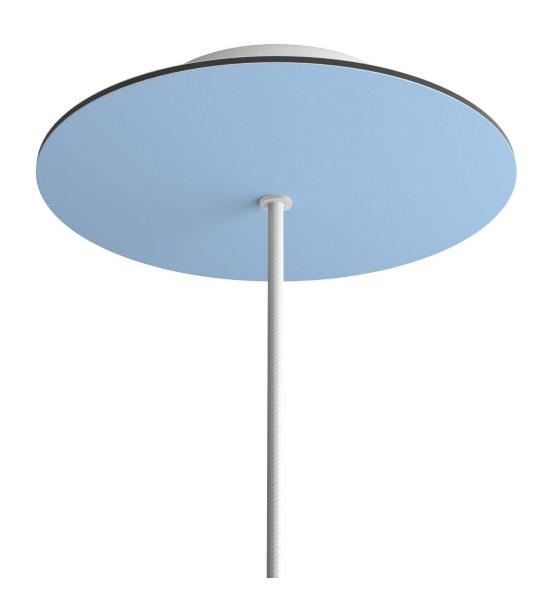

## **Product title:**

1 Hole - LARGE Round Ceiling Canopy Kit - Rose One System

#### **Product short description:**

This Rose One Canopy Kit comes with EVERYTHING you need to make your own single hole pendant light utilizing our LARGE round Rose One Canopy & Cover.

What sets this apart from our regular pendant light canopies is that this is a two part system with an extra deep ceiling canopy that allows for easier wiring of connections, as well as a wide cover over the canopy that allows you to create pendant lights, swag chandeliers, cluster lights and more with even greater impact.

This Rose One Canopy Kit includes the following: a LARGE Rose One Cover (7.87" diameter) with pre-drilled hole; a LARGE Extra Deep Rose One Canopy (4.7" diameter); cable clamp strain reliefs; and all brackets & mounting hardware.

#### Technical data for LARGE Round Ceiling Canopy Kit - Rose One System

- LARGE Extra Deep Rose One Ceiling Canopy
- Diameter: 4.7 inchesHeight: 1.38 inches
- Material: metalBracket fasteners
- 4 Caps and 4 rubber grommets are included for side holes
- LARGE Rose One Cover
- Material: aluminum or dibond
- Diameter: 7.87 inches
- Hole diameters: 10 mm (3/8")
- Thickness: if aluminum 1 mm, if dibond 3 mm
- Clear plastic cable clamp strain reliefs included (1 per hole)