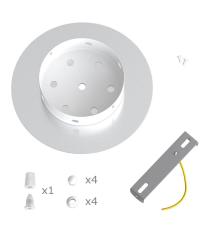

This Rose One Canopy Kit includes the following: a LARGE Rose One Cover (7.87" diameter) with pre-drilled hole; a LARGE Extra Deep Rose One Canopy (4.7" diameter); cable clamp strain reliefs; and all brackets & mounting hardware.

#### Technical data for LARGE Round Ceiling Canopy Kit - Rose One System

- LARGE Extra Deep Rose One Ceiling Canopy
- Diameter: 4.7 inchesHeight: 1.38 inches
- Material: metalBracket fasteners
- 4 Caps and 4 rubber grommets are included for side holes
- LARGE Rose One Cover
- Material: aluminum or dibond
- Diameter: 7.87 inches
- Hole diameters: 10 mm (3/8")
- Thickness: if aluminum 1 mm, if dibond 3 mm
- Clear plastic cable clamp strain reliefs included (1 per hole)