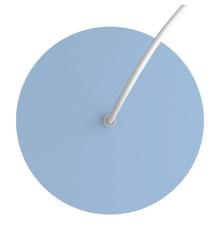

This Rose One Canopy Kit includes the following: a LARGE Rose One Cover (7.87" diameter) with pre-drilled hole; a LARGE Extra Deep Rose One Canopy (4.7" diameter); cable clamp strain reliefs; and all brackets & mounting hardware.

#### Technical data for LARGE Round Ceiling Canopy Kit - Rose One System

- LARGE Extra Deep Rose One Ceiling Canopy
- Diameter: 4.7 inchesHeight: 1.38 inches
- Material: metalBracket fasteners
- 4 Caps and 4 rubber grommets are included for side holes
- LARGE Rose One Cover
- Material: aluminum or dibond
- Diameter: 7.87 inches
- Hole diameters: 10 mm (3/8")
- Thickness: if aluminum 1 mm, if dibond 3 mm
- Clear plastic cable clamp strain reliefs included (1 per hole)