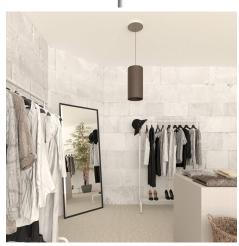

#### **Product short description:**

This Rose One Canopy Kit comes with EVERYTHING you need to make your own single hole pendant light utilizing our LARGE round Rose One Canopy & Cover.

What sets this apart from our regular pendant light canopies is that this is a two part system with an extra deep ceiling canopy that allows for easier wiring of connections, as well as a wide cover over the canopy that allows you to create pendant lights, swag chandeliers, cluster lights and more with even greater impact.

This Rose One Canopy Kit includes the following: a LARGE Rose One Cover (7.87" diameter) with pre-drilled hole; a LARGE Extra Deep Rose One Canopy (4.7" diameter); cable clamp strain reliefs; and all brackets & mounting hardware.