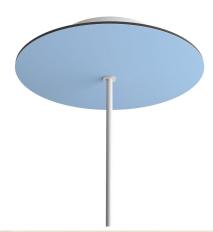

## **Product title:**

1 Hole - LARGE Round Ceiling Canopy Kit - Rose One System

#### **Product short description:**

This Rose One Canopy Kit comes with EVERYTHING you need to make your own single hole pendant light utilizing our LARGE round Rose One Canopy & Cover.

What sets this apart from our regular pendant light canopies is that this is a two part system with an extra deep ceiling canopy that allows for easier wiring of connections, as well as a wide cover over the canopy that allows you to create pendant lights, swag chandeliers, cluster lights and more with even greater impact.

This Rose One Canopy Kit includes the following: a LARGE Rose One Cover (7.87" diameter) with pre-drilled hole; a LARGE Extra Deep Rose One Canopy (4.7" diameter); cable clamp strain reliefs; and all brackets & mounting hardware.

#### Technical data for LARGE Round Ceiling Canopy Kit - Rose One System

- LARGE Extra Deep Rose One Ceiling Canopy
- Diameter: 4.7 inchesHeight: 1.38 inches
- Material: metalBracket fasteners
- 4 Caps and 4 rubber grommets are included for side holes
- LARGE Rose One Cover
- Material: aluminum or dibond
- Diameter: 7.87 inches
- Hole diameters: 10 mm (3/8")
- Thickness: if aluminum 1 mm, if dibond 3 mm
- Clear plastic cable clamp strain reliefs included (1 per hole)