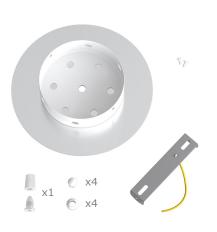

This Rose One Canopy Kit includes the following: a LARGE Rose One Cover (7.87" diameter) with pre-drilled hole; a LARGE Extra Deep Rose One Canopy (4.7" diameter); cable clamp strain reliefs; and all brackets & mounting hardware.

#### Technical data for LARGE Round Ceiling Canopy Kit - Rose One System

- LARGE Extra Deep Rose One Ceiling Canopy
- Diameter: 4.7 inchesHeight: 1.38 inches
- Material: metalBracket fasteners
- 4 Caps and 4 rubber grommets are included for side holes
- LARGE Rose One Cover
- Material: aluminum or dibond
- Diameter: 7.87 inches
- Hole diameters: 10 mm (3/8")
- Thickness: if aluminum 1 mm, if dibond 3 mm
- Clear plastic cable clamp strain reliefs included (1 per hole)