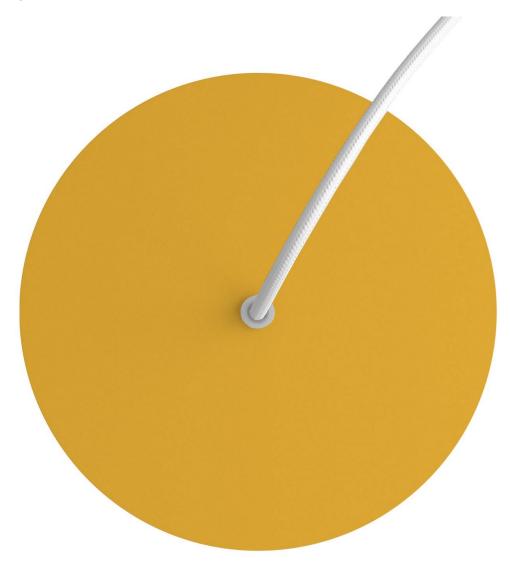

### **Product title:**

1 Hole - LARGE Round Ceiling Canopy Kit - Rose One System

#### **Product short description:**

This Rose One Canopy Kit comes with EVERYTHING you need to make your own single hole pendant light utilizing our LARGE round Rose One Canopy & Cover.

What sets this apart from our regular pendant light canopies is that this is a two part system with an extra deep ceiling canopy that allows for easier wiring of connections, as well as a wide cover over the canopy that allows you to create pendant lights, swag chandeliers, cluster lights and more with even greater impact.

This Rose One Canopy Kit includes the following: a LARGE Rose One Cover (7.87" diameter) with pre-drilled hole; a LARGE Extra Deep Rose One Canopy (4.7" diameter); cable clamp strain reliefs; and all brackets & mounting hardware.