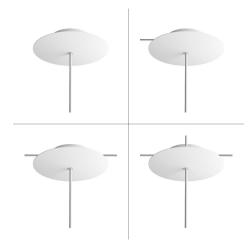

Our Rose One Canopy Kits come in a wide variety of colors and designs. And you can choose from the whichever pre-drilled hole pattern works best for you OR purchase one of our Rose One Cover Un-drilled Blanks and you can create whatever pattern you like!

## **Product gallery:**