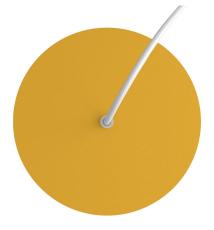

### **Product title:**

1 Hole - LARGE Round Ceiling Canopy Kit - Rose One System

#### **Product short description:**

This Rose One Canopy Kit comes with EVERYTHING you need to make your own single hole pendant light utilizing our LARGE round Rose One Canopy & Cover.

What sets this apart from our regular pendant light canopies is that this is a two part system with an extra deep ceiling canopy that allows for easier wiring of connections, as well as a wide cover over the canopy that allows you to create pendant lights, swag chandeliers, cluster lights and more with even greater impact.

This Rose One Canopy Kit includes the following: a LARGE Rose One Cover (7.87" diameter) with pre-drilled hole; a LARGE Extra Deep Rose One Canopy (4.7" diameter); cable clamp strain reliefs; and all brackets & mounting hardware.