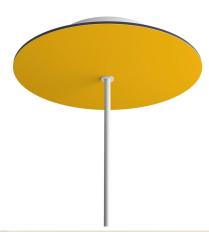

### **Product title:**

1 Hole - LARGE Round Ceiling Canopy Kit - Rose One System

#### **Product short description:**

This Rose One Canopy Kit comes with EVERYTHING you need to make your own single hole pendant light utilizing our LARGE round Rose One Canopy & Cover.

What sets this apart from our regular pendant light canopies is that this is a two part system with an extra deep ceiling canopy that allows for easier wiring of connections, as well as a wide cover over the canopy that allows you to create pendant lights, swag chandeliers, cluster lights and more with even greater impact.

This Rose One Canopy Kit includes the following: a LARGE Rose One Cover (7.87" diameter) with pre-drilled hole; a LARGE Extra Deep Rose One Canopy (4.7" diameter); cable clamp strain reliefs; and all brackets & mounting hardware.

#### Technical data for LARGE Round Ceiling Canopy Kit - Rose One System

- LARGE Extra Deep Rose One Ceiling Canopy
- Diameter: 4.7 inchesHeight: 1.38 inches
- Material: metalBracket fasteners
- 4 Caps and 4 rubber grommets are included for side holes
- LARGE Rose One Cover
- Material: aluminum or dibond
- Diameter: 7.87 inches
- Hole diameters: 10 mm (3/8")
- Thickness: if aluminum 1 mm, if dibond 3 mm
- Clear plastic cable clamp strain reliefs included (1 per hole)