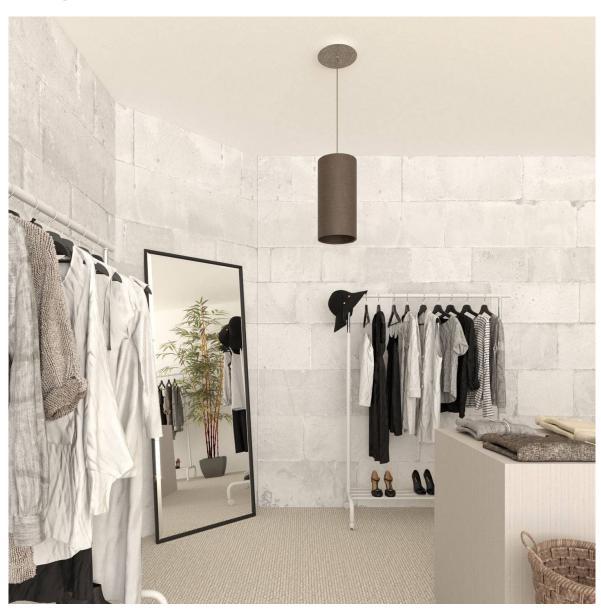

## **Product title:**

1 Hole - LARGE Round Ceiling Canopy Kit - Rose One System

#### **Product short description:**

This Rose One Canopy Kit comes with EVERYTHING you need to make your own single hole pendant light utilizing our LARGE round Rose One Canopy & Cover.

What sets this apart from our regular pendant light canopies is that this is a two part system with an extra deep ceiling canopy that allows for easier wiring of connections, as well as a wide cover over the canopy that allows you to create pendant lights, swag chandeliers, cluster lights and more with even greater impact.

This Rose One Canopy Kit includes the following: a LARGE Rose One Cover (7.87" diameter) with pre-drilled hole; a LARGE Extra Deep Rose One Canopy (4.7" diameter); cable clamp strain reliefs; and all brackets & mounting hardware.

#### Technical data for LARGE Round Ceiling Canopy Kit - Rose One System

- LARGE Extra Deep Rose One Ceiling Canopy
- Diameter: 4.7 inchesHeight: 1.38 inches
- Material: metalBracket fasteners
- 4 Caps and 4 rubber grommets are included for side holes
- LARGE Rose One Cover
- Material: aluminum or dibond
- Diameter: 7.87 inches
- Hole diameters: 10 mm (3/8")
- Thickness: if aluminum 1 mm, if dibond 3 mm
- Clear plastic cable clamp strain reliefs included (1 per hole)