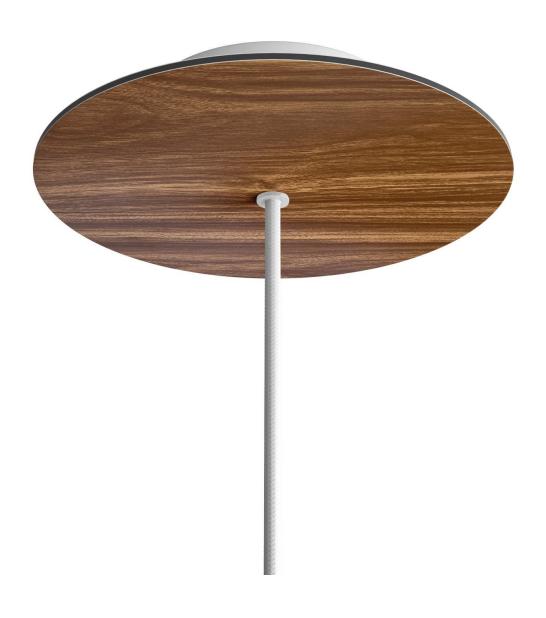

#### **Product short description:**

This Rose One Canopy Kit comes with EVERYTHING you need to make your own single hole pendant light utilizing our LARGE round Rose One Canopy & Cover.

What sets this apart from our regular pendant light canopies is that this is a two part system with an extra deep ceiling canopy that allows for easier wiring of connections, as well as a wide cover over the canopy that allows you to create pendant lights, swag chandeliers, cluster lights and more with even greater impact.

This Rose One Canopy Kit includes the following: a LARGE Rose One Cover (7.87" diameter) with pre-drilled hole; a LARGE Extra Deep Rose One Canopy (4.7" diameter); cable clamp strain reliefs; and all brackets & mounting hardware.

#### Technical data for LARGE Round Ceiling Canopy Kit - Rose One System

- LARGE Extra Deep Rose One Ceiling Canopy
- Diameter: 4.7 inchesHeight: 1.38 inches
- Material: metalBracket fasteners
- 4 Caps and 4 rubber grommets are included for side holes
- LARGE Rose One Cover
- Material: aluminum or dibond
- Diameter: 7.87 inches
- Hole diameters: 10 mm (3/8")
- Thickness: if aluminum 1 mm, if dibond 3 mm
- Clear plastic cable clamp strain reliefs included (1 per hole)