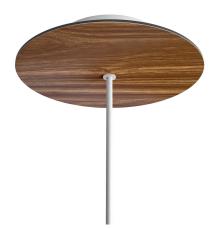

#### **Product short description:**

This Rose One Canopy Kit comes with EVERYTHING you need to make your own single hole pendant light utilizing our LARGE round Rose One Canopy & Cover.

What sets this apart from our regular pendant light canopies is that this is a two part system with an extra deep ceiling canopy that allows for easier wiring of connections, as well as a wide cover over the canopy that allows you to create pendant lights, swag chandeliers, cluster lights and more with even greater impact.

This Rose One Canopy Kit includes the following: a LARGE Rose One Cover (7.87" diameter) with pre-drilled hole; a LARGE Extra Deep Rose One Canopy (4.7" diameter); cable clamp strain reliefs; and all brackets & mounting hardware.

#### Technical data for LARGE Round Ceiling Canopy Kit - Rose One System

- LARGE Extra Deep Rose One Ceiling Canopy
- Diameter: 4.7 inchesHeight: 1.38 inches
- Material: metalBracket fasteners
- 4 Caps and 4 rubber grommets are included for side holes
- LARGE Rose One Cover
- Material: aluminum or dibond
- Diameter: 7.87 inches
- Hole diameters: 10 mm (3/8")
- Thickness: if aluminum 1 mm, if dibond 3 mm
- Clear plastic cable clamp strain reliefs included (1 per hole)