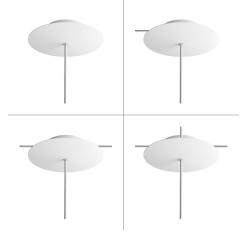

Our Rose One Canopy Kits come in a wide variety of colors and designs. And you can choose from the whichever pre-drilled hole pattern works best for you OR purchase one of our Rose One Cover Un-drilled Blanks and you can create whatever pattern you like!

#### Technical data for LARGE Round Ceiling Canopy Kit - Rose One System

- LARGE Extra Deep Rose One Ceiling Canopy
- Diameter: 4.7 inches
- Height: 1.38 inches
- Material: metal
- Bracket fasteners
- 4 Caps and 4 rubber grommets are included for side holes
- LARGE Rose One Cover
- Material: aluminum or dibond
- Diameter: 7.87 inches
- Hole diameters: 10 mm (3/8")
- Thickness: if aluminum 1 mm, if dibond 3 mm
- Clear plastic cable clamp strain reliefs included (1 per hole)