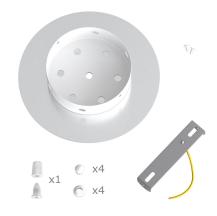

This Rose One Canopy Kit includes the following: a LARGE Rose One Cover (7.87" diameter) with pre-drilled hole; a LARGE Extra Deep Rose One Canopy (4.7" diameter); cable clamp strain reliefs; and all brackets & mounting hardware.

#### Technical data for LARGE Round Ceiling Canopy Kit - Rose One System

- LARGE Extra Deep Rose One Ceiling Canopy
- Diameter: 4.7 inches
- Height: 1.38 inches
- Material: metal
- Bracket fasteners
- 4 Caps and 4 rubber grommets are included for side holes
- LARGE Rose One Cover
- Material: aluminum or dibond
- Diameter: 7.87 inches
- Hole diameters: 10 mm (3/8")
- Thickness: if aluminum 1 mm, if dibond 3 mm
- Clear plastic cable clamp strain reliefs included (1 per hole)