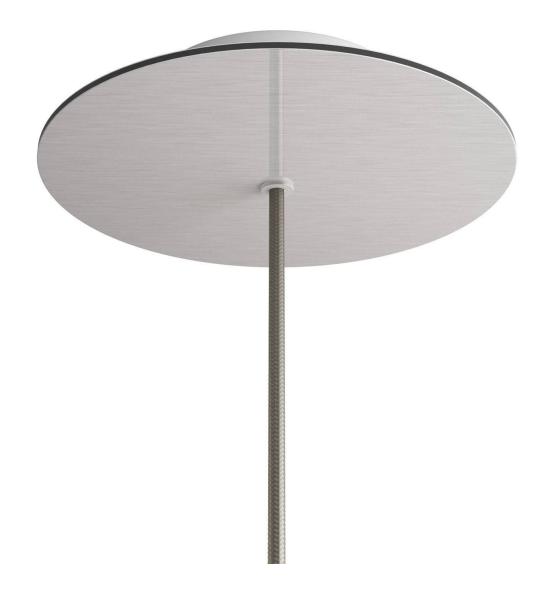

#### **Product short description:**

This Rose One Canopy Kit comes with EVERYTHING you need to make your own single hole pendant light utilizing our LARGE round Rose One Canopy & Cover.

What sets this apart from our regular pendant light canopies is that this is a two part system with an extra deep ceiling canopy that allows for easier wiring of connections, as well as a wide cover over the canopy that allows you to create pendant lights, swag chandeliers, cluster lights and more with even greater impact.

This Rose One Canopy Kit includes the following: a LARGE Rose One Cover (7.87" diameter) with pre-drilled hole; a LARGE Extra Deep Rose One Canopy (4.7" diameter); cable clamp strain reliefs; and all brackets & mounting hardware.