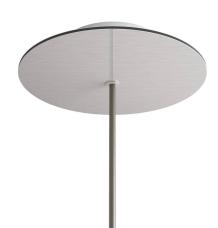

#### **Product short description:**

This Rose One Canopy Kit comes with EVERYTHING you need to make your own single hole pendant light utilizing our LARGE round Rose One Canopy & Cover.

What sets this apart from our regular pendant light canopies is that this is a two part system with an extra deep ceiling canopy that allows for easier wiring of connections, as well as a wide cover over the canopy that allows you to create pendant lights, swag chandeliers, cluster lights and more with even greater impact.

This Rose One Canopy Kit includes the following: a LARGE Rose One Cover (7.87" diameter) with pre-drilled hole; a LARGE Extra Deep Rose One Canopy (4.7" diameter); cable clamp strain reliefs; and all brackets & mounting hardware.