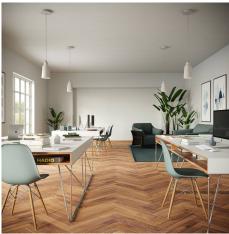

#### **Product short description:**

This Rose One Canopy Kit comes with EVERYTHING you need to make your own single hole pendant light utilizing our LARGE round Rose One Canopy & Cover.

What sets this apart from our regular pendant light canopies is that this is a two part system with an extra deep ceiling canopy that allows for easier wiring of connections, as well as a wide cover over the canopy that allows you to create pendant lights, swag chandeliers, cluster lights and more with even greater impact.

This Rose One Canopy Kit includes the following: a LARGE Rose One Cover (7.87" diameter) with pre-drilled hole; a LARGE Extra Deep Rose One Canopy (4.7" diameter); cable clamp strain reliefs; and all brackets & mounting hardware.

Our Rose One Canopy Kits come in a wide variety of colors and designs. And you can choose from the whichever pre-drilled hole pattern works best for you OR purchase one of our Rose One Cover Un-drilled Blanks and you can create whatever pattern you like!