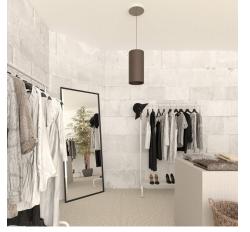

#### **Product short description:**

This Rose One Canopy Kit comes with EVERYTHING you need to make your own single hole pendant light utilizing our LARGE round Rose One Canopy & Cover.

What sets this apart from our regular pendant light canopies is that this is a two part system with an extra deep ceiling canopy that allows for easier wiring of connections, as well as a wide cover over the canopy that allows you to create pendant lights, swag chandeliers, cluster lights and more with even greater impact.

This Rose One Canopy Kit includes the following: a LARGE Rose One Cover (7.87" diameter) with pre-drilled hole; a LARGE Extra Deep Rose One Canopy (4.7" diameter); cable clamp strain reliefs; and all brackets & mounting hardware.

Our Rose One Canopy Kits come in a wide variety of colors and designs. And you can choose from the whichever pre-drilled hole pattern works best for you OR purchase one of our Rose One Cover Un-drilled Blanks and you can create whatever pattern you like!