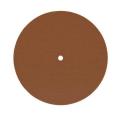

This Rose One Canopy Kit includes the following: a LARGE Rose One Cover (7.87" diameter) with pre-drilled hole; a LARGE Extra Deep Rose One Canopy (4.7" diameter); cable clamp strain reliefs; and all brackets & mounting hardware.

### Technical data for LARGE Round Ceiling Canopy Kit - Rose One System

- LARGE Extra Deep Rose One Ceiling Canopy
- Diameter: 4.7 inchesHeight: 1.38 inches
- Material: metalBracket fasteners
- 4 Caps and 4 rubber grommets are included for side holes
- LARGE Rose One Cover
- Material: aluminum or dibond
- Diameter: 7.87 inches
- Hole diameters: 10 mm (3/8")
- Thickness: if aluminum 1 mm, if dibond 3 mm
- Clear plastic cable clamp strain reliefs included (1 per hole)