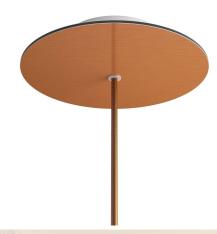

### **Product short description:**

This Rose One Canopy Kit comes with EVERYTHING you need to make your own single hole pendant light utilizing our LARGE round Rose One Canopy & Cover.

What sets this apart from our regular pendant light canopies is that this is a two part system with an extra deep ceiling canopy that allows for easier wiring of connections, as well as a wide cover over the canopy that allows you to create pendant lights, swag chandeliers, cluster lights and more with even greater impact.

This Rose One Canopy Kit includes the following: a LARGE Rose One Cover (7.87" diameter) with pre-drilled hole; a LARGE Extra Deep Rose One Canopy (4.7" diameter); cable clamp strain reliefs; and all brackets & mounting hardware.

### Technical data for LARGE Round Ceiling Canopy Kit - Rose One System

- LARGE Extra Deep Rose One Ceiling Canopy
- Diameter: 4.7 inchesHeight: 1.38 inches
- Material: metalBracket fasteners
- 4 Caps and 4 rubber grommets are included for side holes
- LARGE Rose One Cover
- Material: aluminum or dibond
- Diameter: 7.87 inches
- Hole diameters: 10 mm (3/8")
- Thickness: if aluminum 1 mm, if dibond 3 mm
- Clear plastic cable clamp strain reliefs included (1 per hole)