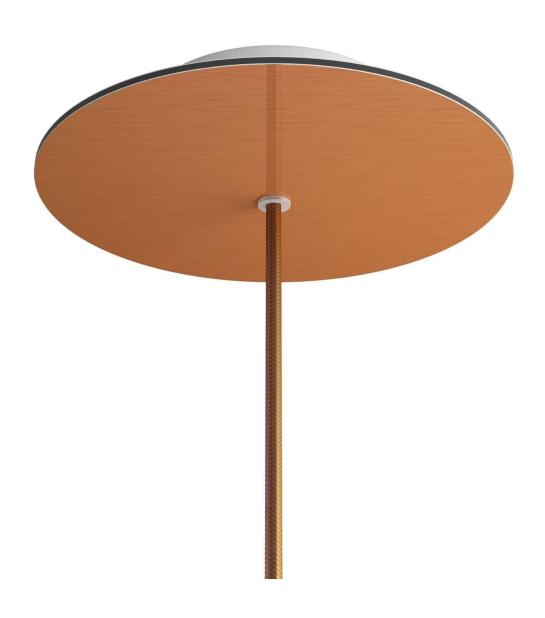

### **Product short description:**

This Rose One Canopy Kit comes with EVERYTHING you need to make your own single hole pendant light utilizing our LARGE round Rose One Canopy & Cover.

What sets this apart from our regular pendant light canopies is that this is a two part system with an extra deep ceiling canopy that allows for easier wiring of connections, as well as a wide cover over the canopy that allows you to create pendant lights, swag chandeliers, cluster lights and more with even greater impact.

This Rose One Canopy Kit includes the following: a LARGE Rose One Cover (7.87" diameter) with pre-drilled hole; a LARGE Extra Deep Rose One Canopy (4.7" diameter); cable clamp strain reliefs; and all brackets & mounting hardware.

### Technical data for LARGE Round Ceiling Canopy Kit - Rose One System

- LARGE Extra Deep Rose One Ceiling Canopy
- Diameter: 4.7 inchesHeight: 1.38 inches
- Material: metalBracket fasteners
- 4 Caps and 4 rubber grommets are included for side holes
- LARGE Rose One Cover
- Material: aluminum or dibond
- Diameter: 7.87 inches
- Hole diameters: 10 mm (3/8")
- Thickness: if aluminum 1 mm, if dibond 3 mm
- Clear plastic cable clamp strain reliefs included (1 per hole)