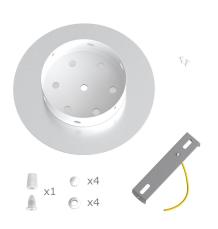

This Rose One Canopy Kit includes the following: a LARGE Rose One Cover (7.87" diameter) with pre-drilled hole; a LARGE Extra Deep Rose One Canopy (4.7" diameter); cable clamp strain reliefs; and all brackets & mounting hardware.

### Technical data for LARGE Round Ceiling Canopy Kit - Rose One System

- LARGE Extra Deep Rose One Ceiling Canopy
- Diameter: 4.7 inchesHeight: 1.38 inches
- Material: metalBracket fasteners
- 4 Caps and 4 rubber grommets are included for side holes
- LARGE Rose One Cover
- Material: aluminum or dibond
- Diameter: 7.87 inches
- Hole diameters: 10 mm (3/8")
- Thickness: if aluminum 1 mm, if dibond 3 mm
- Clear plastic cable clamp strain reliefs included (1 per hole)