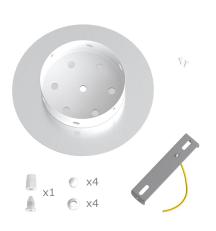

This Rose One Canopy Kit includes the following: a LARGE Rose One Cover (7.87" diameter) with pre-drilled hole; a LARGE Extra Deep Rose One Canopy (4.7" diameter); cable clamp strain reliefs; and all brackets & mounting hardware.

### Technical data for LARGE Round Ceiling Canopy Kit - Rose One System

- LARGE Extra Deep Rose One Ceiling Canopy
- Diameter: 4.7 inchesHeight: 1.38 inches
- Material: metalBracket fasteners
- 4 Caps and 4 rubber grommets are included for side holes
- LARGE Rose One Cover
- Material: aluminum or dibond
- Diameter: 7.87 inches
- Hole diameters: 10 mm (3/8")
- Thickness: if aluminum 1 mm, if dibond 3 mm
- Clear plastic cable clamp strain reliefs included (1 per hole)