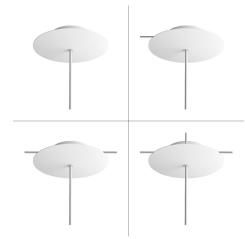

## **Product title:**

1 Hole - LARGE Round Ceiling Canopy Kit - Rose One System

### **Product short description:**

This Rose One Canopy Kit comes with EVERYTHING you need to make your own single hole pendant light utilizing our LARGE round Rose One Canopy & Cover.

What sets this apart from our regular pendant light canopies is that this is a two part system with an extra deep ceiling canopy that allows for easier wiring of connections, as well as a wide cover over the canopy that allows you to create pendant lights, swag chandeliers, cluster lights and more with even greater impact.

This Rose One Canopy Kit includes the following: a LARGE Rose One Cover (7.87" diameter) with pre-drilled hole; a LARGE Extra Deep Rose One Canopy (4.7" diameter); cable clamp strain reliefs; and all brackets & mounting hardware.

### Technical data for LARGE Round Ceiling Canopy Kit - Rose One System

- LARGE Extra Deep Rose One Ceiling Canopy
- Diameter: 4.7 inchesHeight: 1.38 inches
- Material: metalBracket fasteners
- 4 Caps and 4 rubber grommets are included for side holes
- LARGE Rose One Cover
- Material: aluminum or dibond
- Diameter: 7.87 inches
- Hole diameters: 10 mm (3/8")
- Thickness: if aluminum 1 mm, if dibond 3 mm
- Clear plastic cable clamp strain reliefs included (1 per hole)