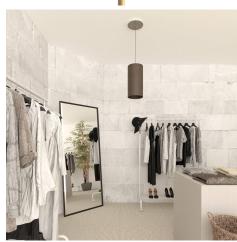

### **Product short description:**

This Rose One Canopy Kit comes with EVERYTHING you need to make your own single hole pendant light utilizing our LARGE round Rose One Canopy & Cover.

What sets this apart from our regular pendant light canopies is that this is a two part system with an extra deep ceiling canopy that allows for easier wiring of connections, as well as a wide cover over the canopy that allows you to create pendant lights, swag chandeliers, cluster lights and more with even greater impact.

This Rose One Canopy Kit includes the following: a LARGE Rose One Cover (7.87" diameter) with pre-drilled hole; a LARGE Extra Deep Rose One Canopy (4.7" diameter); cable clamp strain reliefs; and all brackets & mounting hardware.