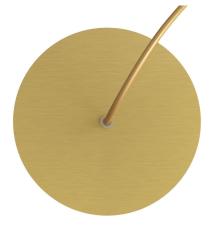

#### **Product attributes:**

Decoration: Matt White, Matt Black, Marble Marquina, Marble Carrara, Concrete, Satin Brass Dibond, Satin Copper Dibond, Satin Steel Dibond, Wood, Anthracite, Yellow mustard, Soft blue,

This Rose One Canopy Kit includes the following: a LARGE Rose One Cover (7.87" diameter) with pre-drilled hole; a LARGE Extra Deep Rose One Canopy (4.7" diameter); cable clamp strain reliefs; and all brackets & mounting hardware.

### Technical data for LARGE Round Ceiling Canopy Kit - Rose One System

- LARGE Extra Deep Rose One Ceiling Canopy
- Diameter: 4.7 inchesHeight: 1.38 inches
- Material: metalBracket fasteners
- 4 Caps and 4 rubber grommets are included for side holes
- LARGE Rose One Cover
- Material: aluminum or dibond
- Diameter: 7.87 inches
- Hole diameters: 10 mm (3/8")
- Thickness: if aluminum 1 mm, if dibond 3 mm
- Clear plastic cable clamp strain reliefs included (1 per hole)