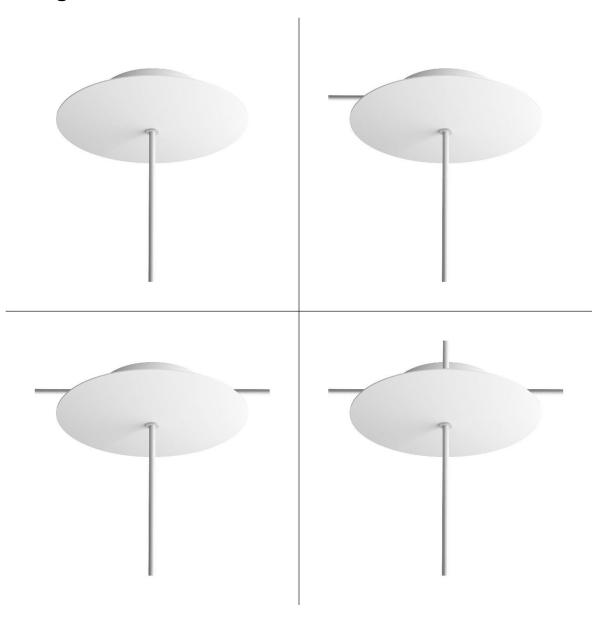

## **Product title:**

1 Hole - LARGE Round Ceiling Canopy Kit - Rose One System

### **Product short description:**

This Rose One Canopy Kit comes with EVERYTHING you need to make your own single hole pendant light utilizing our LARGE round Rose One Canopy & Cover.

What sets this apart from our regular pendant light canopies is that this is a two part system with an extra deep ceiling canopy that allows for easier wiring of connections, as well as a wide cover over the canopy that allows you to create pendant lights, swag chandeliers, cluster lights and more with even greater impact.

This Rose One Canopy Kit includes the following: a LARGE Rose One Cover (7.87" diameter) with pre-drilled hole; a LARGE Extra Deep Rose One Canopy (4.7" diameter); cable clamp strain reliefs; and all brackets & mounting hardware.

### Technical data for LARGE Round Ceiling Canopy Kit - Rose One System

- LARGE Extra Deep Rose One Ceiling Canopy
- Diameter: 4.7 inchesHeight: 1.38 inches
- Material: metalBracket fasteners
- 4 Caps and 4 rubber grommets are included for side holes
- LARGE Rose One Cover
- Material: aluminum or dibond
- Diameter: 7.87 inches
- Hole diameters: 10 mm (3/8")
- Thickness: if aluminum 1 mm, if dibond 3 mm
- Clear plastic cable clamp strain reliefs included (1 per hole)