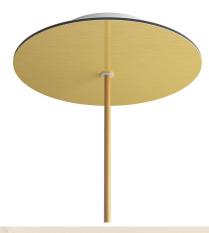

#### **Product attributes:**

Decoration: Matt White, Matt Black, Marble Marquina, Marble Carrara, Concrete, Satin Brass Dibond, Satin Copper Dibond, Satin Steel Dibond, Wood, Anthracite, Yellow mustard, Soft blue,

### **Product short description:**

This Rose One Canopy Kit comes with EVERYTHING you need to make your own single hole pendant light utilizing our LARGE round Rose One Canopy & Cover.

What sets this apart from our regular pendant light canopies is that this is a two part system with an extra deep ceiling canopy that allows for easier wiring of connections, as well as a wide cover over the canopy that allows you to create pendant lights, swag chandeliers, cluster lights and more with even greater impact.

This Rose One Canopy Kit includes the following: a LARGE Rose One Cover (7.87" diameter) with pre-drilled hole; a LARGE Extra Deep Rose One Canopy (4.7" diameter); cable clamp strain reliefs; and all brackets & mounting hardware.