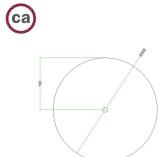

### Technical data for LARGE Round Ceiling Canopy Kit - Rose One System

- LARGE Extra Deep Rose One Ceiling Canopy
- Diameter: 4.7 inchesHeight: 1.38 inches
- Material: metalBracket fasteners
- 4 Caps and 4 rubber grommets are included for side holes
- LARGE Rose One Cover
- Material: aluminum or dibond
- Diameter: 7.87 inches
- Hole diameters: 10 mm (3/8")
- Thickness: if aluminum 1 mm, if dibond 3 mm
- Clear plastic cable clamp strain reliefs included (1 per hole)