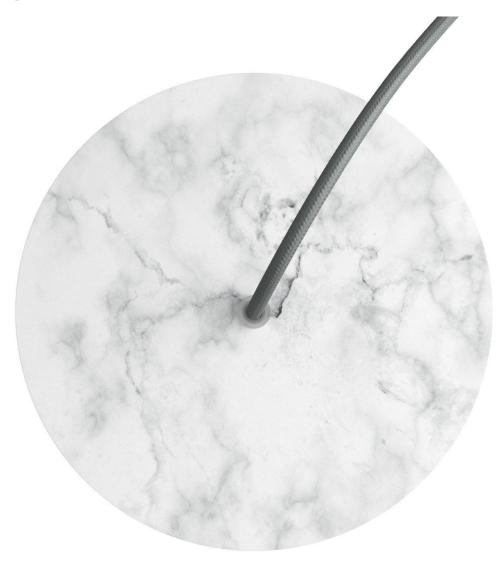

#### **Product short description:**

This Rose One Canopy Kit comes with EVERYTHING you need to make your own single hole pendant light utilizing our LARGE round Rose One Canopy & Cover.

What sets this apart from our regular pendant light canopies is that this is a two part system with an extra deep ceiling canopy that allows for easier wiring of connections, as well as a wide cover over the canopy that allows you to create pendant lights, swag chandeliers, cluster lights and more with even greater impact.

This Rose One Canopy Kit includes the following: a LARGE Rose One Cover (7.87" diameter) with pre-drilled hole; a LARGE Extra Deep Rose One Canopy (4.7" diameter); cable clamp strain reliefs; and all brackets & mounting hardware.

#### Technical data for LARGE Round Ceiling Canopy Kit - Rose One System

- LARGE Extra Deep Rose One Ceiling Canopy
- Diameter: 4.7 inchesHeight: 1.38 inches
- Material: metalBracket fasteners
- 4 Caps and 4 rubber grommets are included for side holes
- LARGE Rose One Cover
- Material: aluminum or dibond
- Diameter: 7.87 inches
- Hole diameters: 10 mm (3/8")
- Thickness: if aluminum 1 mm, if dibond 3 mm
- Clear plastic cable clamp strain reliefs included (1 per hole)