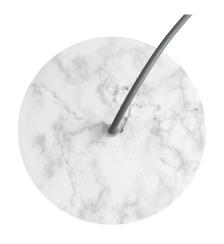

#### **Product short description:**

This Rose One Canopy Kit comes with EVERYTHING you need to make your own single hole pendant light utilizing our LARGE round Rose One Canopy & Cover.

What sets this apart from our regular pendant light canopies is that this is a two part system with an extra deep ceiling canopy that allows for easier wiring of connections, as well as a wide cover over the canopy that allows you to create pendant lights, swag chandeliers, cluster lights and more with even greater impact.

This Rose One Canopy Kit includes the following: a LARGE Rose One Cover (7.87" diameter) with pre-drilled hole; a LARGE Extra Deep Rose One Canopy (4.7" diameter); cable clamp strain reliefs; and all brackets & mounting hardware.