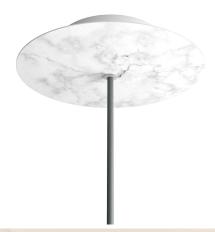

#### **Product short description:**

This Rose One Canopy Kit comes with EVERYTHING you need to make your own single hole pendant light utilizing our LARGE round Rose One Canopy & Cover.

What sets this apart from our regular pendant light canopies is that this is a two part system with an extra deep ceiling canopy that allows for easier wiring of connections, as well as a wide cover over the canopy that allows you to create pendant lights, swag chandeliers, cluster lights and more with even greater impact.

This Rose One Canopy Kit includes the following: a LARGE Rose One Cover (7.87" diameter) with pre-drilled hole; a LARGE Extra Deep Rose One Canopy (4.7" diameter); cable clamp strain reliefs; and all brackets & mounting hardware.