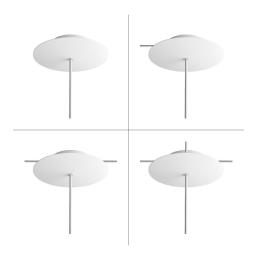

#### **Product short description:**

This Rose One Canopy Kit comes with EVERYTHING you need to make your own single hole pendant light utilizing our LARGE round Rose One Canopy & Cover.

What sets this apart from our regular pendant light canopies is that this is a two part system with an extra deep ceiling canopy that allows for easier wiring of connections, as well as a wide cover over the canopy that allows you to create pendant lights, swag chandeliers, cluster lights and more with even greater impact.

Our Rose One Canopy Kits come in a wide variety of colors and designs. And you can choose from the whichever pre-drilled hole pattern works best for you OR purchase one of our Rose One Cover Un-drilled Blanks and you can create whatever pattern you like!