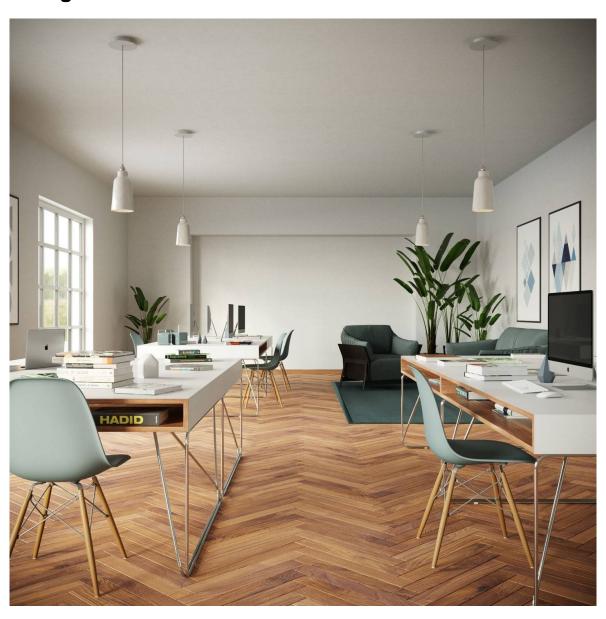

## **Product title:**

1 Hole - LARGE Round Ceiling Canopy Kit - Rose One System

#### **Product short description:**

This Rose One Canopy Kit comes with EVERYTHING you need to make your own single hole pendant light utilizing our LARGE round Rose One Canopy & Cover.

What sets this apart from our regular pendant light canopies is that this is a two part system with an extra deep ceiling canopy that allows for easier wiring of connections, as well as a wide cover over the canopy that allows you to create pendant lights, swag chandeliers, cluster lights and more with even greater impact.

This Rose One Canopy Kit includes the following: a LARGE Rose One Cover (7.87" diameter) with pre-drilled hole; a LARGE Extra Deep Rose One Canopy (4.7" diameter); cable clamp strain reliefs; and all brackets & mounting hardware.

#### Technical data for LARGE Round Ceiling Canopy Kit - Rose One System

- LARGE Extra Deep Rose One Ceiling Canopy
- Diameter: 4.7 inchesHeight: 1.38 inches
- Material: metalBracket fasteners
- 4 Caps and 4 rubber grommets are included for side holes
- LARGE Rose One Cover
- Material: aluminum or dibond
- Diameter: 7.87 inches
- Hole diameters: 10 mm (3/8")
- Thickness: if aluminum 1 mm, if dibond 3 mm
- Clear plastic cable clamp strain reliefs included (1 per hole)