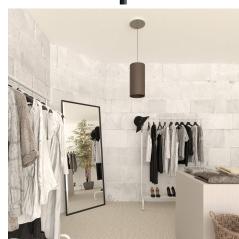

#### **Product short description:**

This Rose One Canopy Kit comes with EVERYTHING you need to make your own single hole pendant light utilizing our LARGE round Rose One Canopy & Cover.

What sets this apart from our regular pendant light canopies is that this is a two part system with an extra deep ceiling canopy that allows for easier wiring of connections, as well as a wide cover over the canopy that allows you to create pendant lights, swag chandeliers, cluster lights and more with even greater impact.

This Rose One Canopy Kit includes the following: a LARGE Rose One Cover (7.87" diameter) with pre-drilled hole; a LARGE Extra Deep Rose One Canopy (4.7" diameter); cable clamp strain reliefs; and all brackets & mounting hardware.