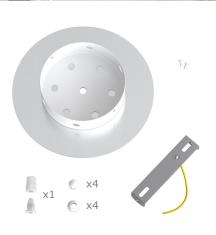

This Rose One Canopy Kit includes the following: a LARGE Rose One Cover (7.87" diameter) with pre-drilled hole; a LARGE Extra Deep Rose One Canopy (4.7" diameter); cable clamp strain reliefs; and all brackets & mounting hardware.

#### Technical data for LARGE Round Ceiling Canopy Kit - Rose One System

- LARGE Extra Deep Rose One Ceiling Canopy
- Diameter: 4.7 inchesHeight: 1.38 inches
- Material: metalBracket fasteners
- 4 Caps and 4 rubber grommets are included for side holes
- LARGE Rose One Cover
- Material: aluminum or dibond
- Diameter: 7.87 inches
- Hole diameters: 10 mm (3/8")
- Thickness: if aluminum 1 mm, if dibond 3 mm
- Clear plastic cable clamp strain reliefs included (1 per hole)