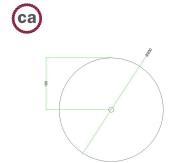

This Rose One Canopy Kit includes the following: a LARGE Rose One Cover (7.87" diameter) with pre-drilled hole; a LARGE Extra Deep Rose One Canopy (4.7" diameter); cable clamp strain reliefs; and all brackets & mounting hardware.

#### Technical data for LARGE Round Ceiling Canopy Kit - Rose One System

- LARGE Extra Deep Rose One Ceiling Canopy
- Diameter: 4.7 inchesHeight: 1.38 inches
- Material: metalBracket fasteners
- 4 Caps and 4 rubber grommets are included for side holes
- LARGE Rose One Cover
- Material: aluminum or dibond
- Diameter: 7.87 inches
- Hole diameters: 10 mm (3/8")
- Thickness: if aluminum 1 mm, if dibond 3 mm
- Clear plastic cable clamp strain reliefs included (1 per hole)