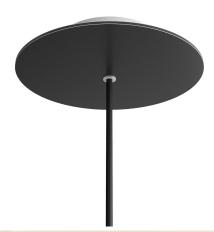

## **Product title:**

1 Hole - LARGE Round Ceiling Canopy Kit - Rose One System

#### **Product short description:**

This Rose One Canopy Kit comes with EVERYTHING you need to make your own single hole pendant light utilizing our LARGE round Rose One Canopy & Cover.

What sets this apart from our regular pendant light canopies is that this is a two part system with an extra deep ceiling canopy that allows for easier wiring of connections, as well as a wide cover over the canopy that allows you to create pendant lights, swag chandeliers, cluster lights and more with even greater impact.

This Rose One Canopy Kit includes the following: a LARGE Rose One Cover (7.87" diameter) with pre-drilled hole; a LARGE Extra Deep Rose One Canopy (4.7" diameter); cable clamp strain reliefs; and all brackets & mounting hardware.

#### Technical data for LARGE Round Ceiling Canopy Kit - Rose One System

- LARGE Extra Deep Rose One Ceiling Canopy
- Diameter: 4.7 inchesHeight: 1.38 inches
- Material: metalBracket fasteners
- 4 Caps and 4 rubber grommets are included for side holes
- LARGE Rose One Cover
- Material: aluminum or dibond
- Diameter: 7.87 inches
- Hole diameters: 10 mm (3/8")
- Thickness: if aluminum 1 mm, if dibond 3 mm
- Clear plastic cable clamp strain reliefs included (1 per hole)