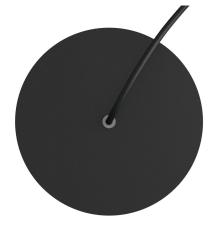

## **Product title:**

1 Hole - LARGE Round Ceiling Canopy Kit - Rose One System

Petrol, Soft Green

Ceiling Rose Colour: White, Black

#### Technical data for LARGE Round Ceiling Canopy Kit - Rose One System

- LARGE Extra Deep Rose One Ceiling Canopy
- Diameter: 4.7 inchesHeight: 1.38 inches
- Material: metalBracket fasteners
- 4 Caps and 4 rubber grommets are included for side holes
- LARGE Rose One Cover
- Material: aluminum or dibond
- Diameter: 7.87 inches
- Hole diameters: 10 mm (3/8")
- Thickness: if aluminum 1 mm, if dibond 3 mm
- Clear plastic cable clamp strain reliefs included (1 per hole)