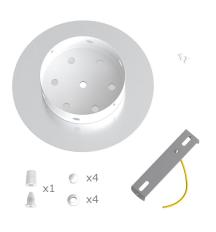

This Rose One Canopy Kit includes the following: a LARGE Rose One Cover (7.87" diameter) with pre-drilled hole; a LARGE Extra Deep Rose One Canopy (4.7" diameter); cable clamp strain reliefs; and all brackets & mounting hardware.

#### Technical data for LARGE Round Ceiling Canopy Kit - Rose One System

- LARGE Extra Deep Rose One Ceiling Canopy
- Diameter: 4.7 inchesHeight: 1.38 inches
- Material: metalBracket fasteners
- 4 Caps and 4 rubber grommets are included for side holes
- LARGE Rose One Cover
- Material: aluminum or dibond
- Diameter: 7.87 inches
- Hole diameters: 10 mm (3/8")
- Thickness: if aluminum 1 mm, if dibond 3 mm
- Clear plastic cable clamp strain reliefs included (1 per hole)