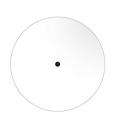

This Rose One Canopy Kit includes the following: a LARGE Rose One Cover (7.87" diameter) with pre-drilled hole; a LARGE Extra Deep Rose One Canopy (4.7" diameter); cable clamp strain reliefs; and all brackets & mounting hardware.

#### Technical data for LARGE Round Ceiling Canopy Kit - Rose One System

- LARGE Extra Deep Rose One Ceiling Canopy
- Diameter: 4.7 inchesHeight: 1.38 inches
- Material: metalBracket fasteners
- 4 Caps and 4 rubber grommets are included for side holes
- LARGE Rose One Cover
- Material: aluminum or dibond
- Diameter: 7.87 inches
- Hole diameters: 10 mm (3/8")
- Thickness: if aluminum 1 mm, if dibond 3 mm
- Clear plastic cable clamp strain reliefs included (1 per hole)