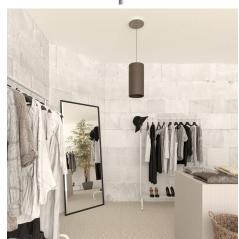

#### **Product short description:**

This Rose One Canopy Kit comes with EVERYTHING you need to make your own single hole pendant light utilizing our LARGE round Rose One Canopy & Cover.

What sets this apart from our regular pendant light canopies is that this is a two part system with an extra deep ceiling canopy that allows for easier wiring of connections, as well as a wide cover over the canopy that allows you to create pendant lights, swag chandeliers, cluster lights and more with even greater impact.

This Rose One Canopy Kit includes the following: a LARGE Rose One Cover (7.87" diameter) with pre-drilled hole; a LARGE Extra Deep Rose One Canopy (4.7" diameter); cable clamp strain reliefs; and all brackets & mounting hardware.