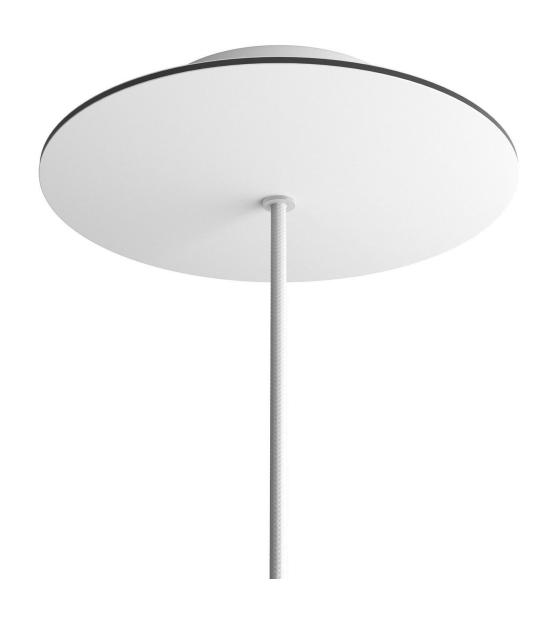

#### **Product short description:**

This Rose One Canopy Kit comes with EVERYTHING you need to make your own single hole pendant light utilizing our LARGE round Rose One Canopy & Cover.

What sets this apart from our regular pendant light canopies is that this is a two part system with an extra deep ceiling canopy that allows for easier wiring of connections, as well as a wide cover over the canopy that allows you to create pendant lights, swag chandeliers, cluster lights and more with even greater impact.

This Rose One Canopy Kit includes the following: a LARGE Rose One Cover (7.87" diameter) with pre-drilled hole; a LARGE Extra Deep Rose One Canopy (4.7" diameter); cable clamp strain reliefs; and all brackets & mounting hardware.

#### Technical data for LARGE Round Ceiling Canopy Kit - Rose One System

- LARGE Extra Deep Rose One Ceiling Canopy
- Diameter: 4.7 inchesHeight: 1.38 inches
- Material: metalBracket fasteners
- 4 Caps and 4 rubber grommets are included for side holes
- LARGE Rose One Cover
- Material: aluminum or dibond
- Diameter: 7.87 inches
- Hole diameters: 10 mm (3/8")
- Thickness: if aluminum 1 mm, if dibond 3 mm
- Clear plastic cable clamp strain reliefs included (1 per hole)