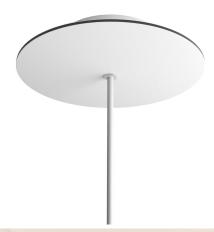

#### **Product short description:**

This Rose One Canopy Kit comes with EVERYTHING you need to make your own single hole pendant light utilizing our LARGE round Rose One Canopy & Cover.

What sets this apart from our regular pendant light canopies is that this is a two part system with an extra deep ceiling canopy that allows for easier wiring of connections, as well as a wide cover over the canopy that allows you to create pendant lights, swag chandeliers, cluster lights and more with even greater impact.

This Rose One Canopy Kit includes the following: a LARGE Rose One Cover (7.87" diameter) with pre-drilled hole; a LARGE Extra Deep Rose One Canopy (4.7" diameter); cable clamp strain reliefs; and all brackets & mounting hardware.

#### Technical data for LARGE Round Ceiling Canopy Kit - Rose One System

- LARGE Extra Deep Rose One Ceiling Canopy
- Diameter: 4.7 inchesHeight: 1.38 inches
- Material: metalBracket fasteners
- 4 Caps and 4 rubber grommets are included for side holes
- LARGE Rose One Cover
- Material: aluminum or dibond
- Diameter: 7.87 inches
- Hole diameters: 10 mm (3/8")
- Thickness: if aluminum 1 mm, if dibond 3 mm
- Clear plastic cable clamp strain reliefs included (1 per hole)