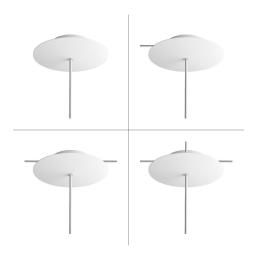

#### **Product attributes:**

Decoration: Matt White, Matt Black, Marble Marquina, Marble Carrara, Concrete, Satin Brass Dibond, Satin Copper Dibond, Satin Steel Dibond, Wood, Anthracite, Yellow mustard, Soft blue,

Petrol, Soft Green

Ceiling Rose Colour: White, Black

Our Rose One Canopy Kits come in a wide variety of colors and designs. And you can choose from the whichever pre-drilled hole pattern works best for you OR purchase one of our Rose One Cover Un-drilled Blanks and you can create whatever pattern you like!