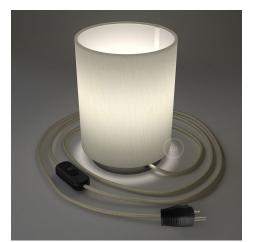

### **Product title:**

Posaluce with White Raw Cotton Cylinder lampshade, black pearl metal, with textile cable, switch and plug

#### **Product short description:**

The Made in Italy quality of the Cylinder lampshade in white raw cotton fabric meets the elegant design of black pearl metal Posaluce, to create a table lamp with a unique style and pleasantly diffused light.

Black pearl metal Posaluce with white raw cotton Cylinder lampshade is completed by the Ivory RM00 rayon covered cable and is equipped with switch and plug.

Attention! Light bulb NOT included.

#### Cylinder lampshade:

Fabric: white raw cotton

Diameter: 5,90" Height: 7,10"