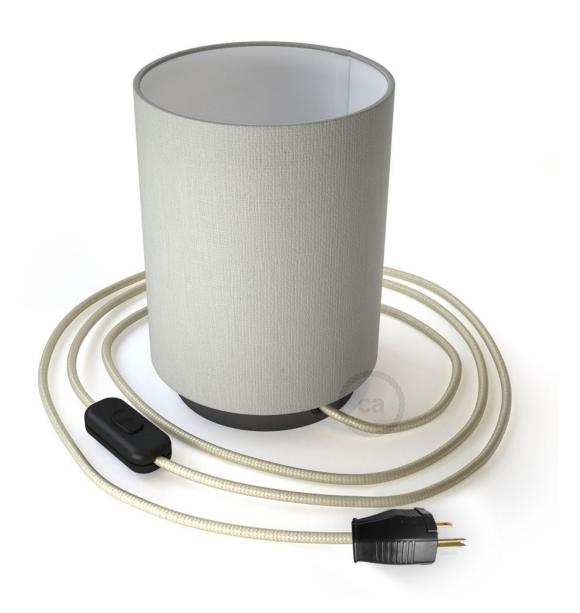

### **Product title:**

Posaluce with White Raw Cotton Cylinder lampshade, black pearl metal, with textile cable, switch and plug

#### **Product short description:**

The Made in Italy quality of the Cylinder lampshade in white raw cotton fabric meets the elegant design of black pearl metal Posaluce, to create a table lamp with a unique style and pleasantly diffused light.

Black pearl metal Posaluce with white raw cotton Cylinder lampshade is completed by the Ivory RM00 rayon covered cable and is equipped with switch and plug.

Attention! Light bulb NOT included.

### **Product description:**

Black pearl metal Posaluce with E26 threaded lamp holder:

Diameter: 4.70" Depth: 3.15" Fitting: E26

E26 threaded lamp holder, 2 ferrules, in black painted phenolic bakelite

Plug and switch color: black

American plug

6,5ft UL Listed cloth wire 3x18 AWG

#### Cylinder lampshade:

Fabric: white raw cotton

Diameter: 5,90" Height: 7,10"