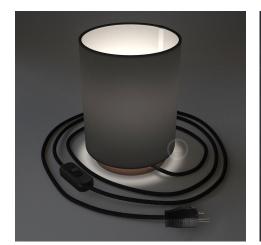

# **Product title:**

Posaluce with Black Canvas Cylinder lampshade, coppered metal, with textile cable, switch and plug

# **Product short description:**

The Made in Italy quality of the Cylinder lampshade in black canvas fabric meets the elegant design of coppered metal Posaluce, to create a table lamp with a unique style and pleasantly diffused light.

Coppered metal Posaluce with black canvas Cylinder lampshade is completed by the Black Glitter RL04 cable and is equipped with switch and plug.

Attention! Light bulb NOT included.