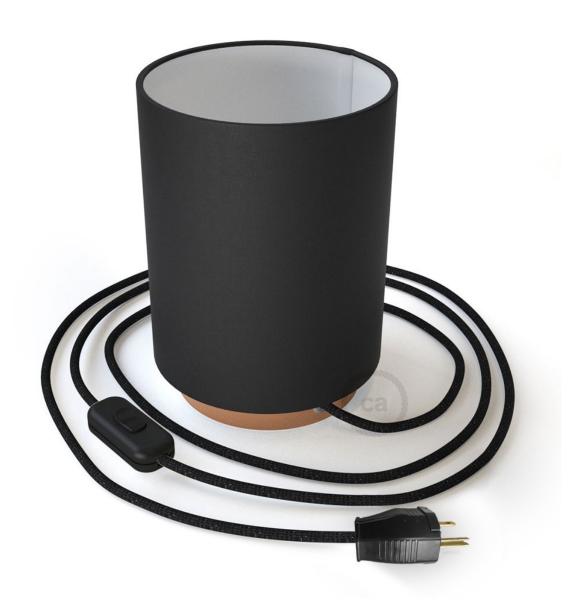

# **Product title:**

Posaluce with Black Canvas Cylinder lampshade, coppered metal, with textile cable, switch and plug

# **Product short description:**

The Made in Italy quality of the Cylinder lampshade in black canvas fabric meets the elegant design of coppered metal Posaluce, to create a table lamp with a unique style and pleasantly diffused light.

Coppered metal Posaluce with black canvas Cylinder lampshade is completed by the Black Glitter RL04 cable and is equipped with switch and plug.

Attention! Light bulb NOT included.

#### **Product description:**

Coppered metal Posaluce with E26 threaded lamp holder:

Diameter: 4.70" Depth: 3.15" Fitting: E26

E26 threaded lamp holder, 2 ferrules, in black painted phenolic bakelite

Plug and switch color: black

American plug

6,5ft UL Listed cloth wire 3x18 AWG

### Cylinder lampshade:

Fabric: black canvas Diameter: 5,90"

Height: 7,10"