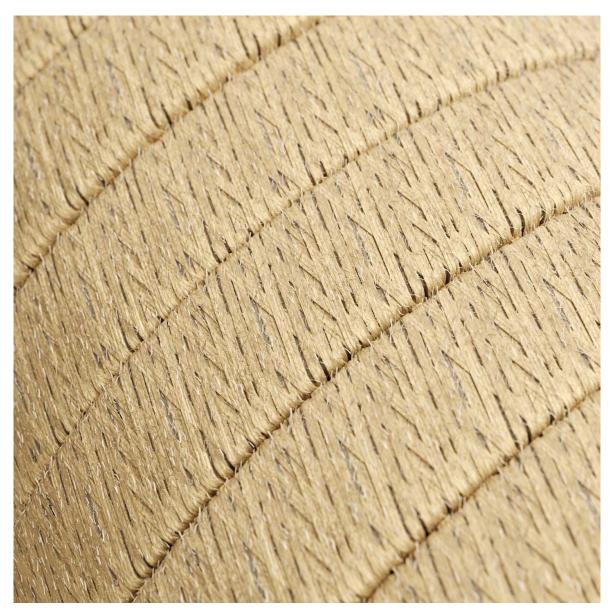

#### **Product description:**

Rectangular flat shaped 2x1.5 cable, 13.5x5.5 mm, compliant with EN 60228/ IEC 60228 regulation. Electrolytic annealed copper conductor, class 5 in accordance with EN 60228/ IEC 60228 Cable specifications: H05RNH2-F Neoprene covered in Jute CN06. Maximum cable length 25 m Nominal Voltage: 300/500 V Operating temperature: -40°C/+ 60°C No flame propagation: in accordance with EN 60332-1-2/IEC 60332-1 Referring Regulations: EN 50525-2-82 and IEC 60245

5

0

Ð

Style: Flat Fabric: Jute Maincolor: Brown Pattern: Solid