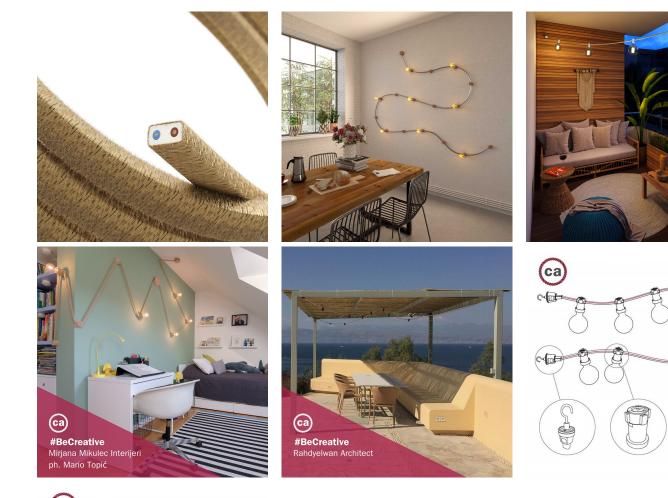

#### Product short description:

Tired of boring old generic black string lights? Have you ever wanted your string lights to have color and personality? Here at Creative Cables we've got just the lighting solution you've been looking for. We've created a system for outdoor string lights that allows you to make custom string lights that utilizes our cloth covered string lighting cord, light sockets, metal hook and rubberized plug to make string lights the way you want them. Choose from any color of our string light cord and then choose how ever many of our string light sockets you want. Place the sockets anywhere along the string light cord and just screw them in. That's it. You'll have light wherever you want with style. Use our custom string lights to illuminate your gardens, terraces and gazebos, decks or balconys!

Just select how many feet (up to 82 feet continuous) of string light cable in Jute CN06 you need and configure your string light by adding the necessary accessories:

- Rubberized Two Prong Plug
- Metal Hook
- E26 light socket lamp holders
- Bulbs with an E26 fitting

Thanks to their unique colors and the completely customizable configuration, the String lights will make the atmosphere of your summer evenings magical: you can place hook and lamp holders where you prefer and where you really need them!

Attention! String lights have to be assembled with accessories and light bulbs, which are both sold separately.

Can't find the String light cable of the color you want? Contact us: we can make it specifically for you!