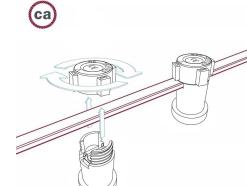

Just select how many feet (up to 82 feet continuous) of string light cable in Jute CN06 you need and configure your string light by adding the necessary accessories:

- Rubberized Two Prong Plug
- Metal Hook
- E26 light socket lamp holders
- Bulbs with an E26 fitting

Thanks to their unique colors and the completely customizable configuration, the String lights will make the atmosphere of your summer evenings magical: you can place hook and lamp holders where you prefer and where you really need them!