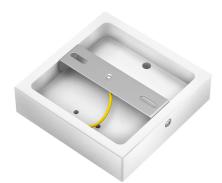

#### **Product description:**

Square base for Archet(To) in natural wood Made in Italy.

Dimensions:

Thickness: 32 mm Side: 120 mm

The kit includes: square base, bracket, screws and dowels.