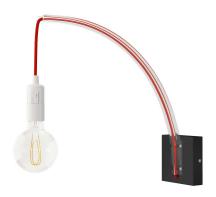

## **Product title:**

Square base for Archet(To) in natural wood

**Product attributes:** 

### **Product short description:**

This square wood base is made in Italy and allows you to mount the Archet(To) wherever you want it on any wall. It can be easily installed thanks to the bracket mounting kit; and the natural wood can be stained or painted as desired.

#### **Product description:**

Square base for Archet(To) in natural wood Made in Italy.

Dimensions:

Thickness: 32 mm Side: 120 mm

The kit includes: square base, bracket, screws and dowels.