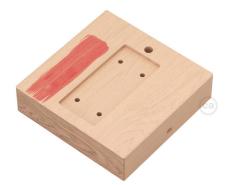

## **Product title:**

Square base for Archet(To) in natural wood

**Product attributes:** 

### **Product short description:**

This square wood base is made in Italy and allows you to mount the Archet(To) wherever you want it on any wall. It can be easily installed thanks to the bracket mounting kit; and the natural wood can be stained or painted as desired.

#### **Product description:**

Square base for Archet(To) in natural wood Made in Italy.

Dimensions:

Thickness: 32 mm Side: 120 mm

The kit includes: square base, bracket, screws and dowels.

#### **Product features:**

Material: Wood