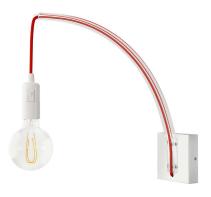

### **Product short description:**

This square wood base is made in Italy and allows you to mount the Archet(To) wherever you want it on any wall. It can be easily installed thanks to the bracket mounting kit; and the natural wood can be stained or painted as desired.

Attention! Light bulb, Archet(To) and cable not included.