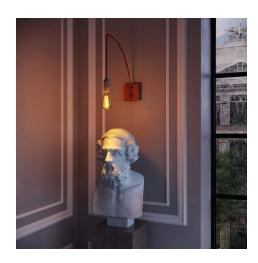

### **Product short description:**

This square wood base is made in Italy and allows you to mount the Archet(To) wherever you want it on any wall. It can be easily installed thanks to the bracket mounting kit; and the natural wood can be stained or painted as desired.

#### **Product description:**

Square base for Archet(To) in natural wood Made in Italy.

Dimensions:

Thickness: 32 mm Side: 120 mm

The kit includes: square base, bracket, screws and dowels.