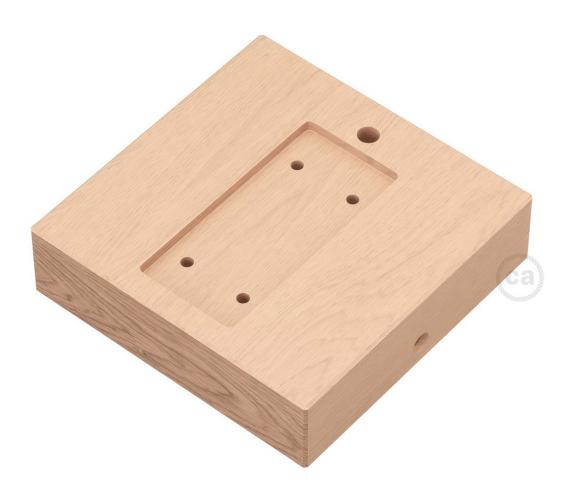

## **Product title:**

Square base for Archet(To) in natural wood

**Product attributes:** 

### **Product short description:**

This square wood base is made in Italy and allows you to mount the Archet(To) wherever you want it on any wall. It can be easily installed thanks to the bracket mounting kit; and the natural wood can be stained or painted as desired.

#### **Product description:**

Square base for Archet(To) in natural wood Made in Italy.

Dimensions:

Thickness: 32 mm Side: 120 mm

The kit includes: square base, bracket, screws and dowels.