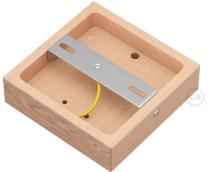

#### **Product description:**

Square base for Archet(To) in natural wood Made in Italy.

Dimensions:

Thickness: 32 mm Side: 120 mm

The kit includes: square base, bracket, screws and dowels.