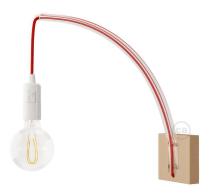

### **Product short description:**

This square wood base is made in Italy and allows you to mount the Archet(To) wherever you want it on any wall. It can be easily installed thanks to the bracket mounting kit; and the natural wood can be stained or painted as desired.

Attention! Light bulb, Archet(To) and cable not included.