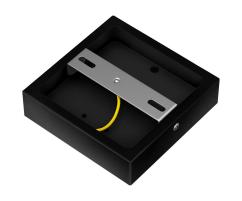

#### **Product description:**

Square base for Archet(To) in natural wood Made in Italy.

Dimensions:

Thickness: 32 mm Side: 120 mm

The kit includes: square base, bracket, screws and dowels.