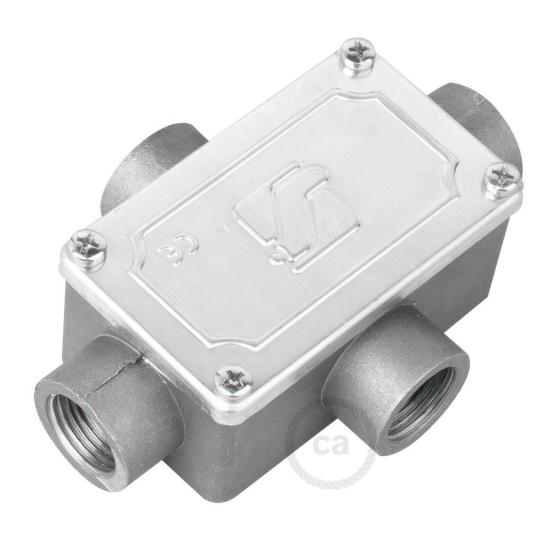

## **Product title:**

Four-outlet, X-shaped Junction box for Creative-Tube, aluminium case

**Product attributes:** 

#### **Product description:**

Four-outlet, X-shaped aluminium junction box with earthing connector.

Case: Die-cast aluminium UNI EN 1706 (ex UNI 4514) with threaded outlets

Lid: Pressed aluminium plate with flat gaskets, IP55 watertight Cover fixing and earthing screws are made of galvanized steel

Ingress Protection Rating: IP55

ISO thread: ISO M20x1,5