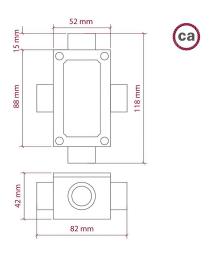

#### **Product description:**

Four-outlet, X-shaped aluminium junction box with earthing connector.

Case: Die-cast aluminium UNI EN 1706 (ex UNI 4514) with threaded outlets

Lid: Pressed aluminium plate with flat gaskets, IP55 watertight Cover fixing and earthing screws are made of galvanized steel

Ingress Protection Rating: IP55

ISO thread: ISO M20x1,5