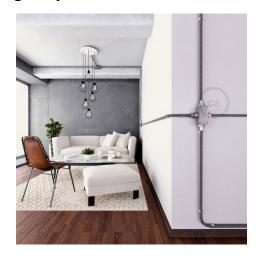

#### **Product short description:**

Combine this junction box with our collection of special accessories (accessories available in 4 metal finishes) and you can you can connect almost every kind of light socket lampholder and bulb from our catalogue to this connection. For example, you can combine our 20mm Creative-Tubes with our 20mm metal cable terminals to connect them to any of our canopies with side holes. Then you can connect our tube to any standard junction box and connect to a switch to make a customized pendant light that runs on the outside of walls. You'll no longer be limited to only in where you want to place a light with a wall switch. And no more worries about drilling holes to run wires inside of yuour walls! Just bend Creative Tube to the desired shape and let it enlighten your home!