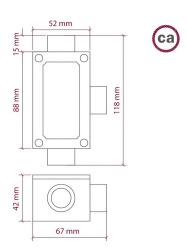

#### **Product description:**

Three-outlet, T-shaped aluminium junction box with earthing connector.

Case: Die-cast aluminium UNI EN 1706 (ex UNI 4514) with threaded outlets

Lid: Pressed aluminium plate with flat gaskets, IP55 watertight Cover fixing and earthing screws are made of galvanized steel

Ingress Protection Rating: IP55

ISO thread: ISO M20x1,5

#### **Product features:**

Material: Aluminium