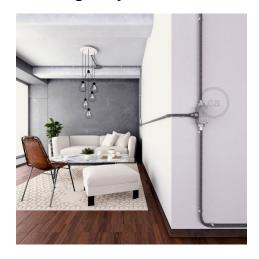

#### **Product short description:**

Combine this junction box with our collection of special accessories (accessories available in 4 metal finishes) and you can you can connect almost every kind of light socket lampholder and bulb from our catalogue to this connection. For example, you can combine our 20mm Creative-Tubes with our 20mm metal cable terminals to connect them to any of our canopies with side holes. Then you can connect our tube to any standard junction box and connect to a switch to make a customized pendant light that runs on the outside of walls. You'll no longer be limited to only in where you want to place a light with a wall switch. And no more worries about drilling holes to run wires inside of yuour walls! Just bend Creative Tube to the desired shape and let it enlighten your home!