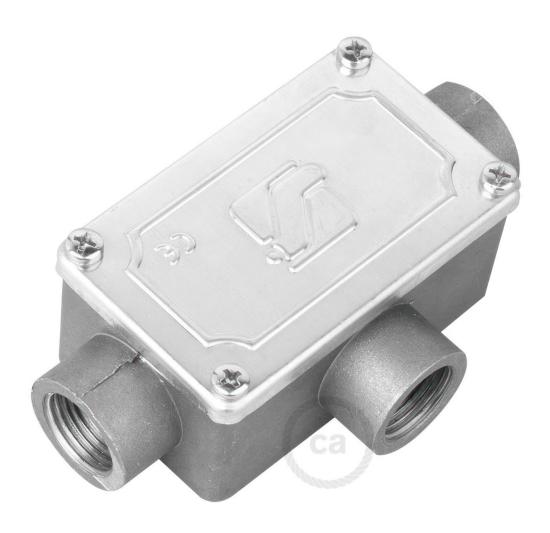

## **Product title:**

Three-outlet, T-shaped Junction box for Creative-Tube, aluminium case

**Product attributes:** 

#### **Product description:**

Three-outlet, T-shaped aluminium junction box with earthing connector.

Case: Die-cast aluminium UNI EN 1706 (ex UNI 4514) with threaded outlets

Lid: Pressed aluminium plate with flat gaskets, IP55 watertight Cover fixing and earthing screws are made of galvanized steel

Ingress Protection Rating: IP55

ISO thread: ISO M20x1,5