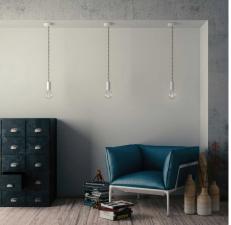

You can use the Country XL electrical cord to match our new natural wood roses and lamp holders in order to create suspension lamps with great effect.

100% Made in Italy.

The cable is sold by the foot, multiple lengths will be delivered in one piece up to a maximum of 64 feet in length.