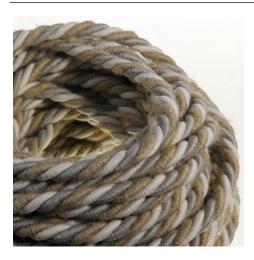

## **Product title:**

XL Rope electrical wire 18/3 AWG wire inside. Natural linen, cotton fabric and jute covering Country. 16mm.

Product attributes:

## Product short description:

Rope becomes an electrical cord.

Country: double covered electrical cable covered with a soft flocked natural linen, raw cotton and jute fabric with an overall diameter of 16 mm.

#### **Product description:**

Technical specifications: FRRTX 300/300V 3x18 AWG Visible Spiral Flexible Cable with DOUBLE ISOLATION (transparent supplementary sheath), under textile braid. CEI 20-20 CEI 20-35 RoHS Diameter: 16mm