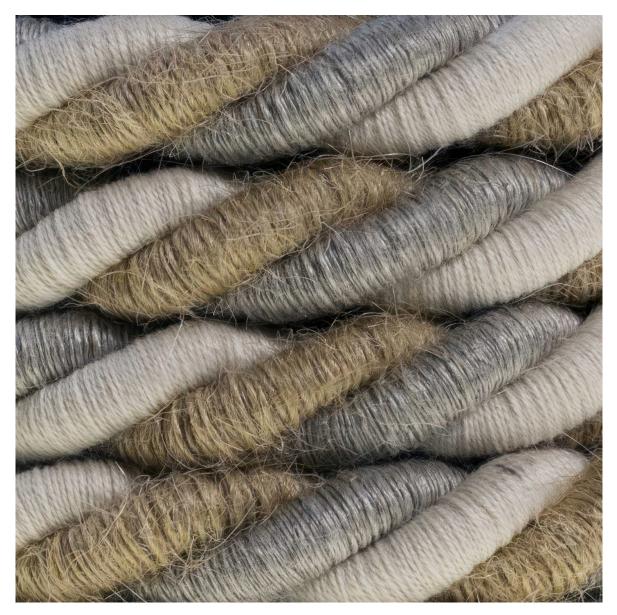

## Product short description:

Rope becomes an electrical cord.

Country: double covered electrical cable covered with a soft flocked natural linen, raw cotton and jute fabric with an overall diameter of 16 mm.

#### **Product description:**

Technical specifications: FRRTX 300/300V 3x18 AWG Visible Spiral Flexible Cable with DOUBLE ISOLATION (transparent supplementary sheath), under textile braid. CEI 20-20 CEI 20-35 RoHS Diameter: 16mm

#### **Product features:**

Style: Twisted Fabric: Linen Fabric: Jute Fabric: Cotton Maincolor: White Maincolor: Brown Maincolor: Grey Pattern: Regimental

**Product gallery:** 