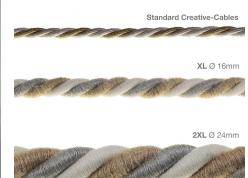

## **Product title:**

XL Rope electrical wire 18/3 AWG wire inside. Natural linen, cotton fabric and jute covering Country. 16mm.

Product attributes:

## Product short description:

Rope becomes an electrical cord.

Country: double covered electrical cable covered with a soft flocked natural linen, raw cotton and jute fabric with an overall diameter of 16 mm.

#### **Product description:**

Technical specifications: FRRTX 300/300V 3x18 AWG Visible Spiral Flexible Cable with DOUBLE ISOLATION (transparent supplementary sheath), under textile braid. CEI 20-20 CEI 20-35 RoHS Diameter: 16mm