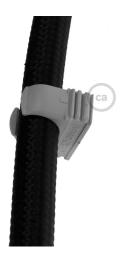

### **Product short description:**

Use these to connect our 20mm Creative-Tubes to walls. Their internal material complies with CEI-EN 61386-1 + EN 61386-22 Classification 3321 and it is IMQ certified.

### **Product description:**

Cable Clip for Creative Tube

Material: plastic Color: light grey Diameter: 20 mm Pull-out value: 90 N