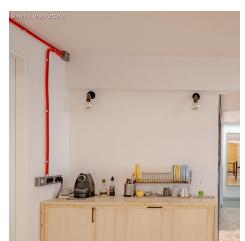

### **Product short description:**

Use these to connect our 20mm Creative-Tubes to walls. Their internal material complies with CEI-EN 61386-1 + EN 61386-22 Classification 3321 and it is IMQ certified.

### **Product description:**

Cable Clip for Creative Tube

Material: plastic Color: light grey Diameter: 20 mm Pull-out value: 90 N