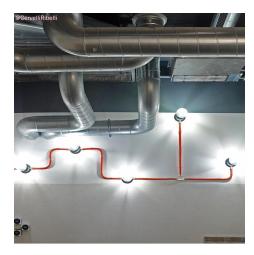

### **Product short description:**

Use these to connect our 20mm Creative-Tubes to walls. Their internal material complies with CEI-EN 61386-1 + EN 61386-22 Classification 3321 and it is IMQ certified.