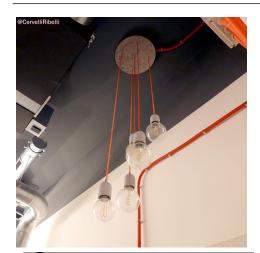

### **Product short description:**

Use these to connect our 20mm Creative-Tubes to walls. Their internal material complies with CEI-EN 61386-1 + EN 61386-22 Classification 3321 and it is IMQ certified.

### **Product description:**

Cable Clip for Creative Tube

Material: plastic Color: light grey Diameter: 20 mm Pull-out value: 90 N