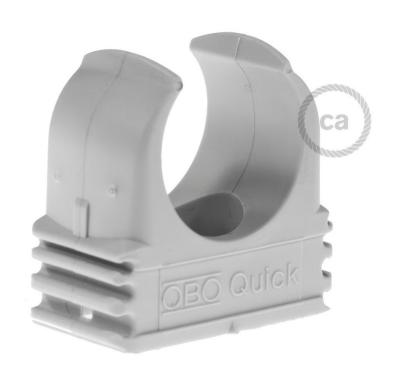

## **Product title:**

Plastic Cable Clip for Creative-Tube, 20 mm diameter

**Product attributes:** 

### **Product short description:**

Use these to connect our 20mm Creative-Tubes to walls. Their internal material complies with CEI-EN 61386-1 + EN 61386-22 Classification 3321 and it is IMQ certified.

### **Product description:**

Cable Clip for Creative Tube

Material: plastic Color: light grey Diameter: 20 mm Pull-out value: 90 N

#### **Product features:**

Material: Thermoplastic