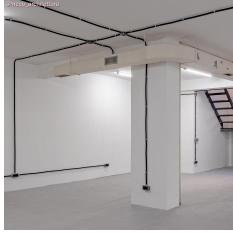

### **Product short description:**

Use these to connect our 20mm Creative-Tubes to walls. Their internal material complies with CEI-EN 61386-1 + EN 61386-22 Classification 3321 and it is IMQ certified.

### **Product description:**

Cable Clip for Creative Tube

Material: plastic Color: light grey Diameter: 20 mm Pull-out value: 90 N