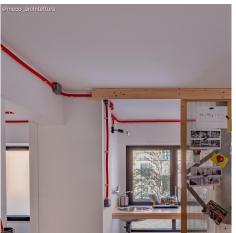

### **Product short description:**

Use these to connect our 20mm Creative-Tubes to walls. Their internal material complies with CEI-EN 61386-1 + EN 61386-22 Classification 3321 and it is IMQ certified.

### **Product description:**

Cable Clip for Creative Tube

Material: plastic Color: light grey Diameter: 20 mm Pull-out value: 90 N