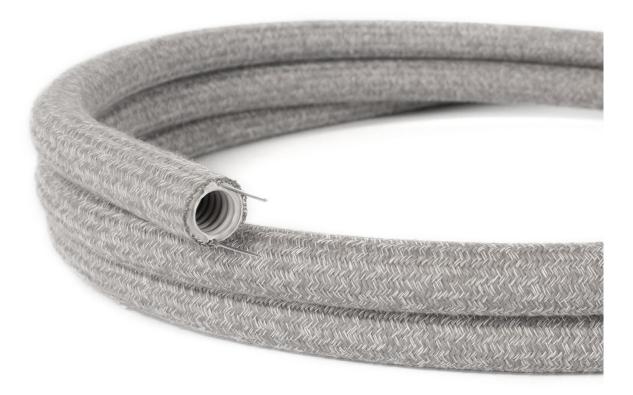

## **Product title:**

Creative-Tube flexible conduit, Grey Natural Linen (RN02) fabric covering, 20 mm diameter

Product attributes:

#### Product short description:

Tired of boring old metal conduit? With our Creative-Tube fabric conduit you can add a whole new dimension of color to your lighting projects!

Our Creative-Tubes have small metal wires embedded in the tube that run the tubes entire length. This allows our Creative-Tube to be able to assume and maintain any shape you give it. The only limit to the uses & applications for our Creative-Tube will be your imagination!

With the 20 mm size Grey Natural Linen fabric covered tube you can bring shapes and colors to your lighting ideas.

You can combine our 20mm Creative-Tubes to connect our tube to any standard junction box and connect to a switch to make a customized color conduit lighting solution that runs on the outside of walls. You'll no longer be limited to only in where you want to place a light with a wall switch. And no more worries about drilling holes to run wires inside of yuour walls! Just bend Creative Tube to the desired shape and let it enlighten your home!

#### **Product description:**

Classification No: 3321 Crushing resistance: >750N on 5 cm at 20°C Schock resistance: (-15°C) after applying 2 kg mass hammer Operating temperature: -5°C to +60°C Resistance to flame propagation: self-estinguishing VO Dielectric strength: 2000v at="" 50hz="" br=""> Insulation resistance: >100 mega ohm Diameter: 20 mm Color: Grey Natural Linen RN02