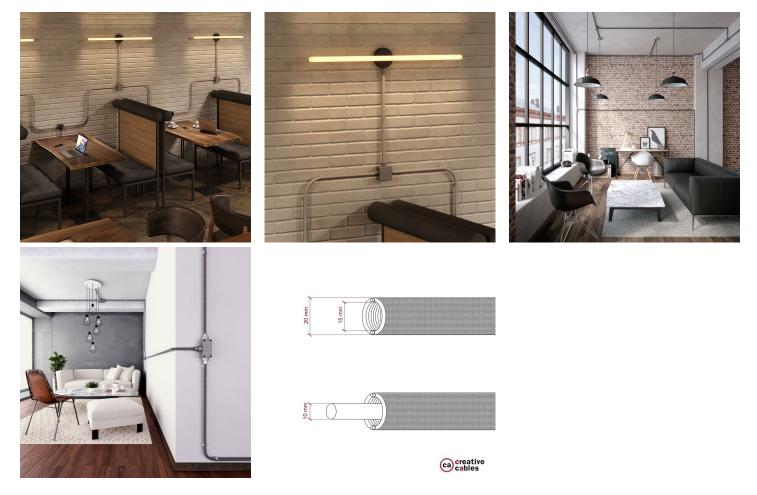

With the 20 mm size Grey Natural Linen fabric covered tube you can bring shapes and colors to your lighting ideas.

You can combine our 20mm Creative-Tubes to connect our tube to any standard junction box and connect to a switch to make a customized color conduit lighting solution that runs on the outside of walls. You'll no longer be limited to only in where you want to place a light with a wall switch. And no more worries about drilling holes to run wires inside of yuour walls! Just bend Creative Tube to the desired shape and let it enlighten your home!

According to the CEI 64-8 standard, to guarantee the cable removal, the maximum useful crosssection of cables inside the Creative-Tube can be 10 mm for a Tube up to 10 metres long. Up to 20 metres, the maximum thickness will be 9 mm.