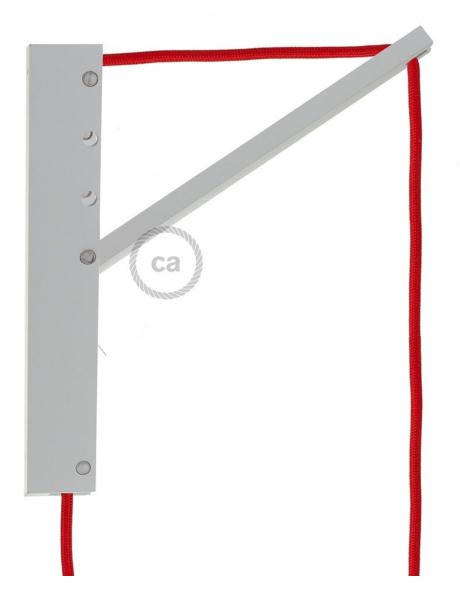

## Product short description:

White varnished Pinocchio isn't just a wall mount: it's Creative Cables' solution to hang any lamp, while allowing you to adjust its distance from the wall at the same time.

Pinocchio is designed to function with cable lamps: the cable doesn't go through any holes, it is wrapped around ridged wooden supports at each end.

Pinocchio's arm (or nose?) is mobile and may be adjusted at three different heights, for the best possible result.

With Pinocchio, you may hang lamps or lampshades of up to 19.7" in diameter. Pinocchio is made in Italy out of 100% beachtree wood.

### **Product description:**

Pinocchio: white varnished beachtree wood wall mount. 100% Made in Italy.

Mount dimensions Height: 9.65". Width: 1.38". Depth: 1.53".

Arm dimensions Length: 9.65". Width: .55". Depth: .47". Max extension: 10.7". Max weight supported: 7.9 lbs.