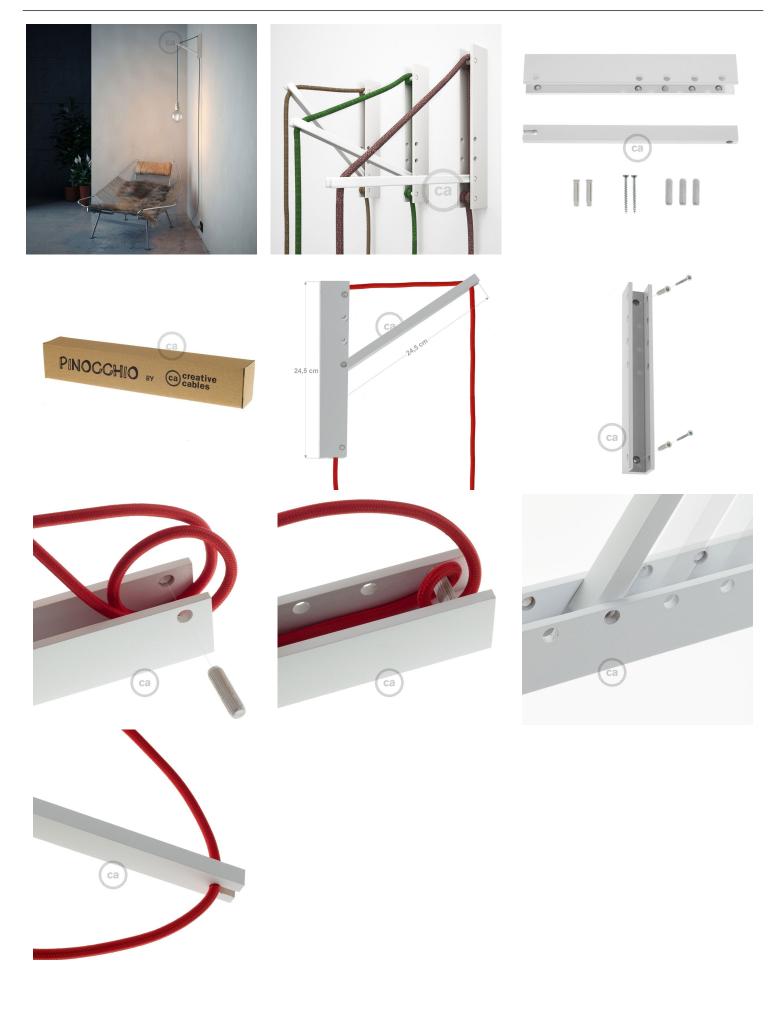

Pinocchio is designed to function with cable lamps: the cable doesn't go through any holes, it is wrapped around ridged wooden supports at each end.

Pinocchio's arm (or nose?) is mobile and may be adjusted at three different heights, for the best possible result.

With Pinocchio, you may hang lamps or lampshades of up to 19.7" in diameter. Pinocchio is made in Italy out of 100% beachtree wood.

### **Product description:**

Pinocchio: white varnished beachtree wood wall mount. 100% Made in Italy.

Mount dimensions Height: 9.65". Width: 1.38". Depth: 1.53".

Arm dimensions Length: 9.65". Width: .55". Depth: .47". Max extension: 10.7". Max weight supported: 7.9 lbs.