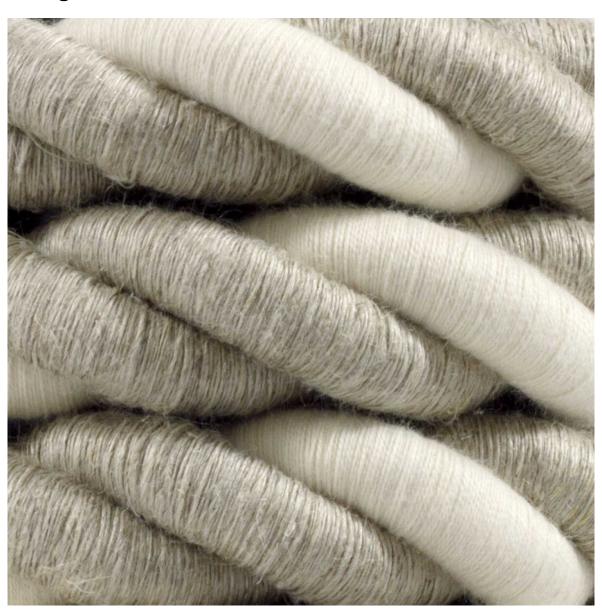

# **Product title:**

2XL Rope electrical wire 18/3 AWG wire inside. Natural Linen and Raw Cotton Fabric. 24mm.

# **Product short description:**

Rope becomes an electrical cord.

Double covered electrical cable covered with a soft flocked natural linen and raw cotton fabric with an overall diameter of 24 mm.

You can use the 2XL Natural Linen and Raw Cotton Fabric electrical cord to match our new natural wood roses and lamp holders in order to create suspension lamps with great effect. 100% Made in Italy.

Diameter: 24mm