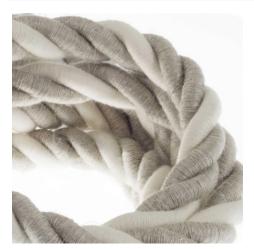

# **Product title:**

2XL Rope electrical wire 18/3 AWG wire inside. Natural Linen and Raw Cotton Fabric. 24mm.

# **Product short description:**

Rope becomes an electrical cord.

Double covered electrical cable covered with a soft flocked natural linen and raw cotton fabric with an overall diameter of 24 mm.

You can use the 2XL Natural Linen and Raw Cotton Fabric electrical cord to match our new natural wood roses and lamp holders in order to create suspension lamps with great effect. 100% Made in Italy.

Diameter: 24mm