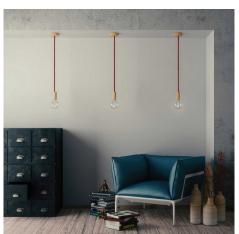

#### **Product short description:**

Rope becomes an electrical cord.

Double covered electrical cable covered with a soft flocked and elegant bright fabric with an overall diameter of 16 mm.

You can use the XL Shiny Dark Bordeaux Fabric electrical cord to match our new natural wood roses and lamp holders in order to create suspension lamps with great effect.

100% Made in Italy.

This cable is sold by the foot, multiple orders will be delivered in one piece up to a maximum of 64 feet in length.