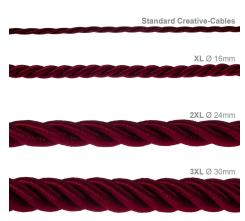

## **Product title:**

XL Rope electrical wire 18/3 AWG wire inside. Shiny Dark Bordeaux Fabric. 16mm.

Diameter: 16mm

#### **Product features:**

Style: Twisted Fabric: Rayon Usage: Rope Maincolor: Red Pattern: Solid