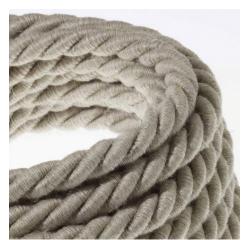

## **Product title:**

XL Rope electrical wire 18/3 AWG wire inside. Natural Linen Fabric. 16mm.

#### **Product short description:**

Rope becomes an electrical cord.

Double covered electrical cable covered with a soft flocked natural linen with an overall diameter of 16 mm.

You can use the XL Natural Linen Fabric electrical cord to match our new natural wood roses and lamp holders in order to create suspension lamps with great effect.

Diameter: 16mm