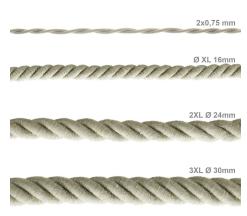

## **Product title:**

XL Rope electrical wire 18/3 AWG wire inside. Natural Linen Fabric. 16mm.

Diameter: 16mm