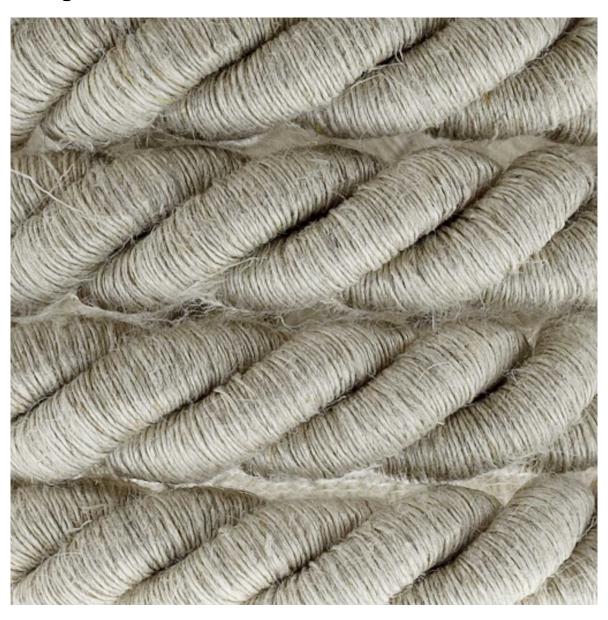

## **Product title:**

XL Rope electrical wire 18/3 AWG wire inside. Natural Linen Fabric. 16mm.

#### **Product short description:**

Rope becomes an electrical cord.

Double covered electrical cable covered with a soft flocked natural linen with an overall diameter of 16 mm.

You can use the XL Natural Linen Fabric electrical cord to match our new natural wood roses and lamp holders in order to create suspension lamps with great effect.

Diameter: 16mm