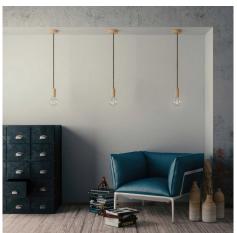

#### **Product short description:**

Rope becomes an electrical cord.

Double covered electrical cable covered with a soft flocked natural linen with an overall diameter of 16 mm.

You can use the XL Natural Linen Fabric electrical cord to match our new natural wood roses and lamp holders in order to create suspension lamps with great effect.